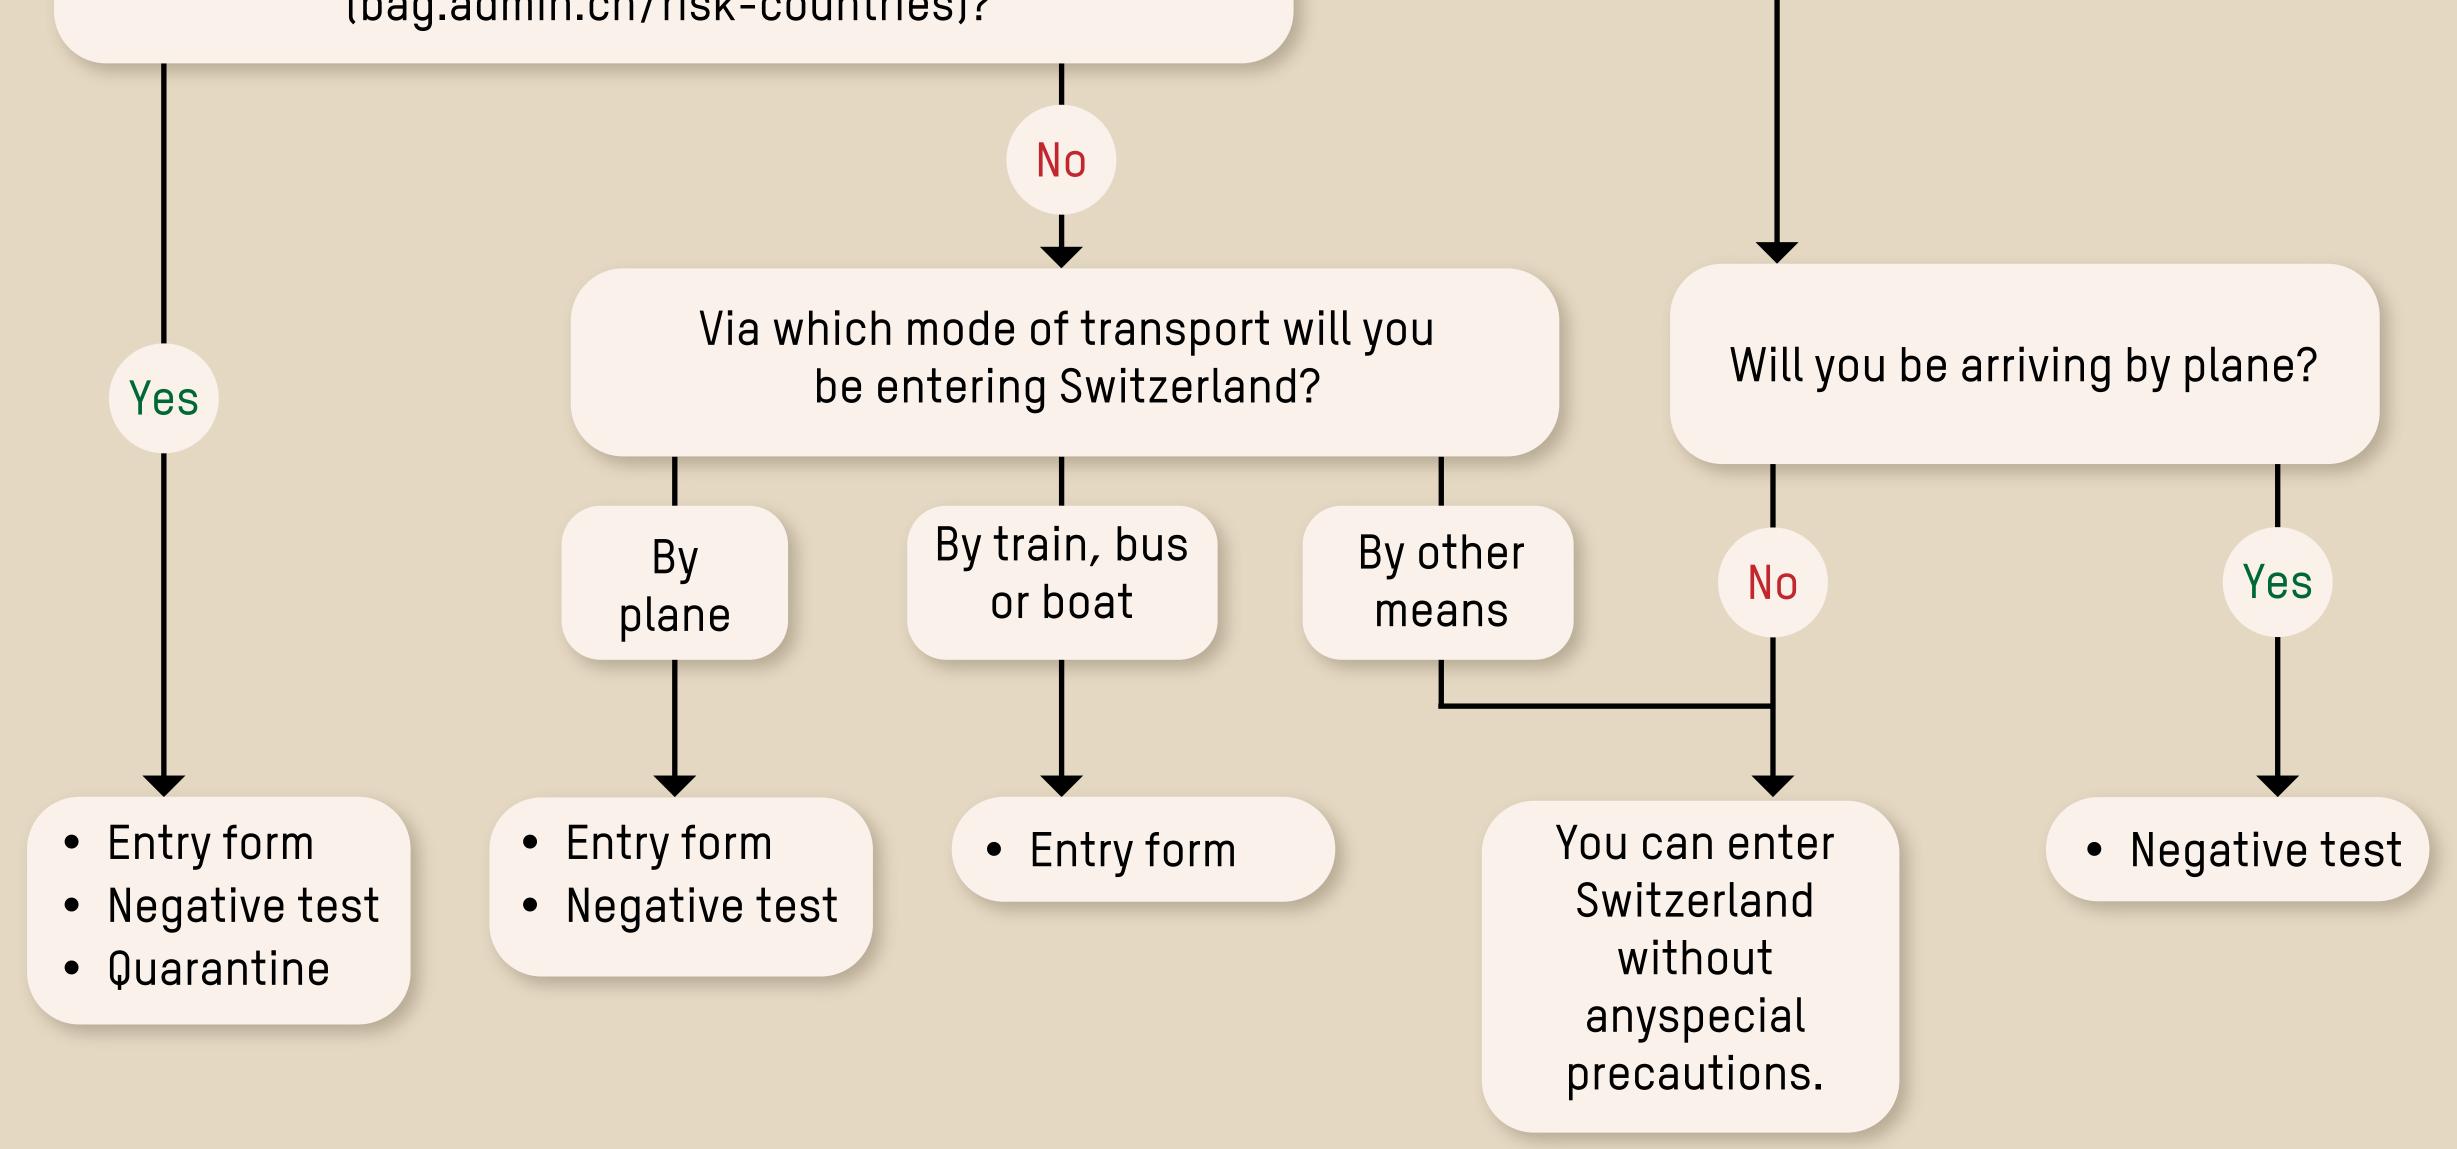

## 2. If entry into Switzerland is permitted: What are the rules?

Are you travelling from an area that shares a border with Switzerland?

Within the past ten days, have you stayed in a place that is included in the FOPH list of risk countries (bag.admin.ch/risk-countries)?

No

There are exceptions.

Yes

Entry form: swissplf.admin.ch