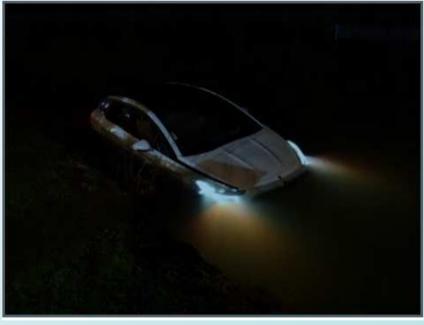

## Feedback on Water Immersion Test

### RENAULT ZOE in the sea

DS5 Hybrid in a river

## No case of electrification nor electrical issue reported No fire No explosion

With the courtesy of the LAB - Laboratoire d'Accidentologie, de Biomecanique et d'étude du comportement conducteur