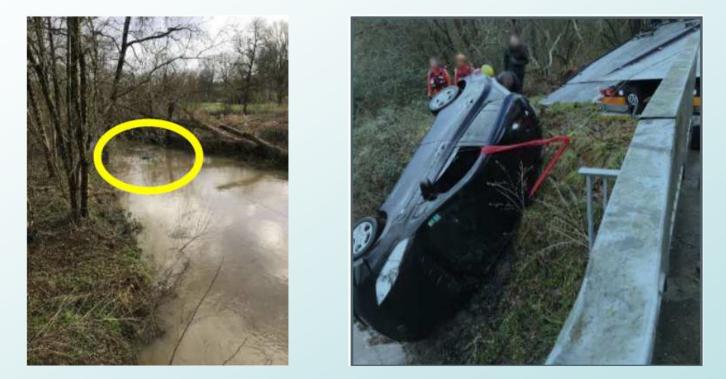

### NISSAN LEAF - loss of control

Circonstances: Human Failure Function: Guidance issue -sudden perturbation

Explicative element: Environment-Road surface -hail shower

Consequences: The 2 occupants left the vehicle through their window, went back home being very lightly injured. The vehicle has been towed off the water on the following day.

No case of electrification No electrical issue reported No fire No explosion

With the courtesy of the LAB - Laboratoire d'Accidentologie, de Biomecanique et d'étude du comportement conducteur