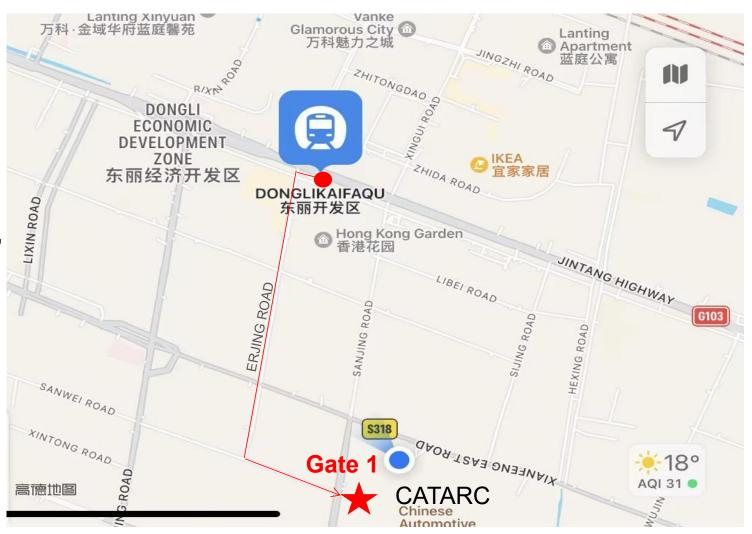

# Location

15 minutes' walk from Exit A of DONGLIKAIFAQU Station (Tianjin Metro Line 9) to **Gate 1** of CATARC, intersection of SANJING Road and SANWEI Road.

From DONGLIKAIFAQU Station to CATARC

#### Tips: you may print the following information for asking the way to CATARC:

I am going to Gate 1 of CATARC, located at intersection of SANJING Road and SANWEI Road. Thank you! 您好,我要去中国汽车技术研究中心1号门, 地址是:天津市东丽区三经路与三纬路交叉口, 谢谢!