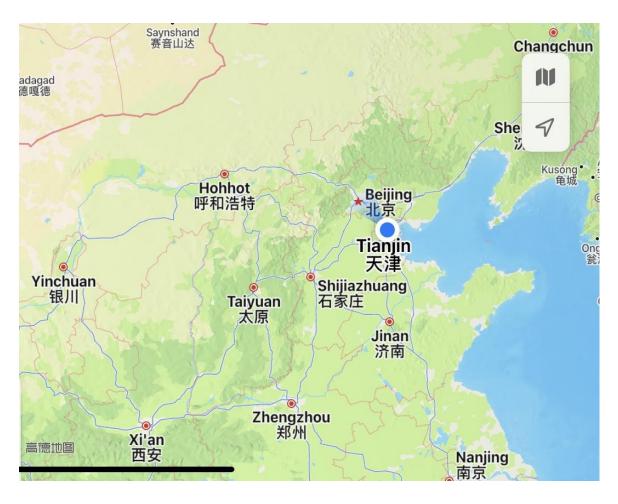

|                           | Wed. Thu.           |                     | Fri.                                             |
| PM:<br>Communication<br>Session | AM:<br>CATARC<br>visit | PM:<br>Working<br>Session | AM: Working Session | PM: Working Session | AM:Common WP29 screening taskforces deliverables |

Find detailed schedule on wiki page:

https://wiki.unece.org/display/trans/TF+FADS+8th+Session+-+9+to+12+May+2023

• Date: 9-12 May 2023

Location: 2nd Conference Hall, China Automotive Technology & Research Center (CATARC)

Address: No.68 Xianfeng East Road, Dongli District, Tianjin, China (300300)

Contact:

Ms. ZHANG Linlin, 86-13820470924, zhanglinlin@catarc.ac.cn

Mr. WU Jiajie, 86-17767177677, wujiajie@catarc.ac.cn

Ms. DONG Kun, 86-18222788921, dongkun@catarc.ac.cn

# Location





Tianjin in China

**CATARC** in Tianjin

# Location

15 minutes' walk from Exit A of DONGLIKAIFAQU Station (Tianjin Metro Line 9) to **Gate 1** of CATARC, intersection of SANJING Road and SANWEI Road.



From DONGLIKAIFAQU Station to CATARC

# **View of CATARC**

#### Tips: you may print the following information for asking the way to CATARC:

I am going to Gate 1 of CATARC, located at intersection of SANJING Road and SANWEI Road. Thank you! 您好,我要去中国汽车技术研究中心1号门, 地址是:天津市东丽区三经路与三纬路交叉口, 谢谢!



# **View of meeting room**

# 2<sup>nd</sup> Conference Hall, ground floor of CATARC Building

中汽中心主楼,一楼第二会议室





# **Access from airport**

# Acess from Beijing Capital International Airport/Beijing Daxing International Airport to CATARC



#### By Train

- Take metro/taxi from Beijing Capital Int