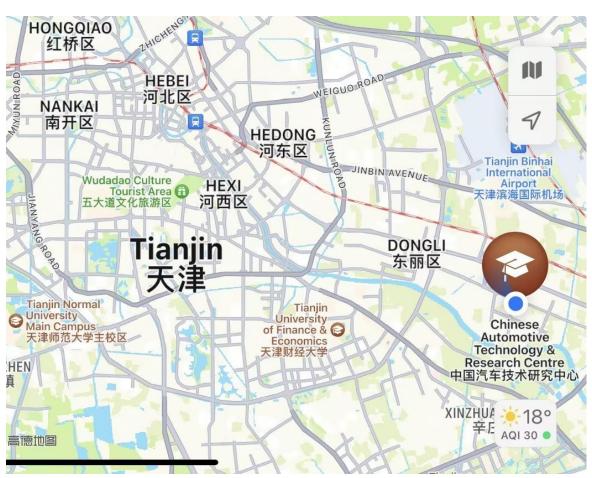

| Wed. Thu.           |                     | Fri.                                             |
| PM:<br>Communication<br>Session | AM:<br>CATARC<br>visit | PM:<br>Working<br>Session | AM: Working Session | PM: Working Session | AM:Common WP29 screening taskforces deliverables |

Find detailed schedule on wiki page:

https://wiki.unece.org/display/trans/TF+FADS+8th+Session+-+9+to+12+May+2023

• Date: 9-12 May 2023

Location: 2nd Conference Hall, China Automotive Technology & Research Center (CATARC)

Address: No.68 Xianfeng East Road, Dongli District, Tianjin, China (300300)

Contact:

Ms. ZHANG Linlin, 86-13820470924, zhanglinlin@catarc.ac.cn

Mr. WU Jiajie, 86-17767177677, wujiajie@catarc.ac.cn

Ms. DONG Kun, 86-18222788921, dongkun@catarc.ac.cn

# Location





Tianjin in China

**CATARC** in Tianjin

# Location

15 minutes' walk from Exit A of DONGLIKAIFAQU Station (Tianjin Metro Line 9) to **Gate 1** of CATARC, intersection of SANJING Road and SANWEI Road.



From DONGLIKAIFAQU Station to CATARC

# **View of CATARC**

#### Tips: you may print the following information for asking the way to CATARC:

I am going to Gate 1 of CATARC, located at intersection of SANJING Road and SANWEI Road. Thank you! 您好,我要去中国汽车技术研究中心1号门, 地址是:天津市东丽区三经路与三纬路交叉口, 谢谢!



# **View of meeting room**

# 2<sup>nd</sup> Conference Hall, ground floor of CATARC Building

中汽中心主楼,一楼第二会议室





# **Access from airport**

# Acess from Beijing Capital International Airport/Beijing Daxing International Airport to CATARC



#### By Train

- Take metro/taxi from Beijing Capital Inter