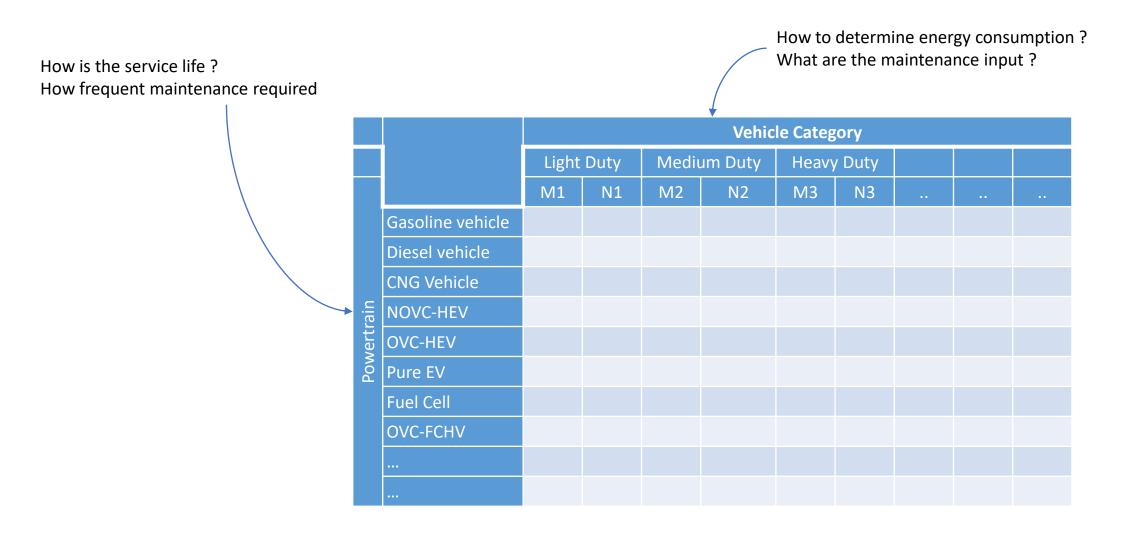

## Scope :

- Draft Term of Reference covers all category of vehicle and all type of powertrain
- Open discussion: should SG4 give priority to some and why ?

Confidential C

## List of Topics and proposals :

DRAFT

• Open discussion: Should the SG4 go for a summary to improve transparency ?

|                                            | Proposal 1                                    | Proposal 2                                                            | Proposal 3                                   | Proposal 4                          | SG4 Comments |
|--------------------------------------------|-----------------------------------------------|-----------------------------------------------------------------------|----------------------------------------------|-------------------------------------|--------------|
| Service life                               | Regional                                      | Unique service life                                                   | Regional with option to declared higher life | -                                   |              |
| Energy consumption                         |                                               |                                                                       |                                              |                                     |              |
| In-use energy<br>consumption               | Regional homologation value (WLTP, CLTC etc.) | Homologation value<br>normalised to a standard<br>homologation values |                                              | Real Driving value (based on OBFCM) |              |
| Other consumptions                         | Efficiency of charging station                | -                                                                     | -                                            | -                                   |              |
| Maintenance                                |                                               |                                                                       |                                              |                                     |              |
| Urea consumption for diesel cars [Ricardo] |                                               |                                                                       |                                              |                                     |              |
| Change of tires during lifetime            |                                               |                                                                       |                                              |                                     |              |
|                                            |                                               |                                                                       |                                              |                                     |              |
| Extended use                               |                                               |                                                                       |                                              |                                     |              |
| V2X                                        |                                               |                                                                       |                                              |                                     |              |
|                                            |                                               |                                                                       |                                              |                                     |              |
|                                            |                                               |                                                                       |                                              |                                     |              |