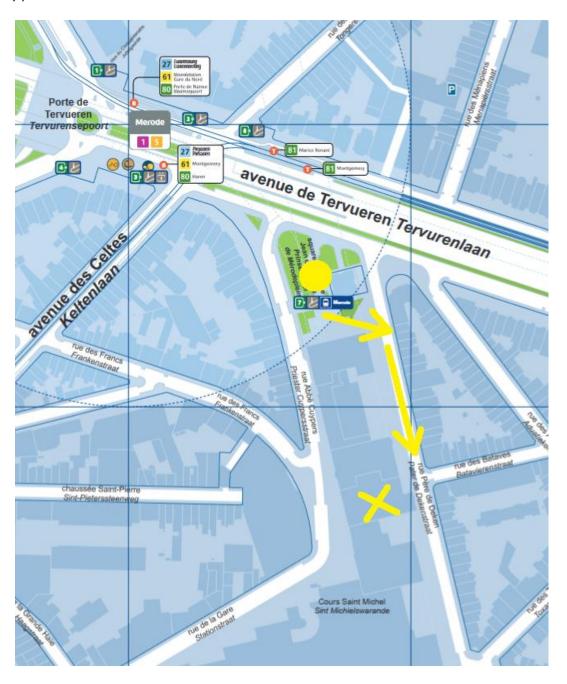

## From the city center:

• take metro lines 1 or 5, stop at Merode, go to exit n.7, when outside go to rue Pere de Deken by taking the stair on your left. CLEPA is in the SECUREX building, just in front of Rue Pere de Deken 36.