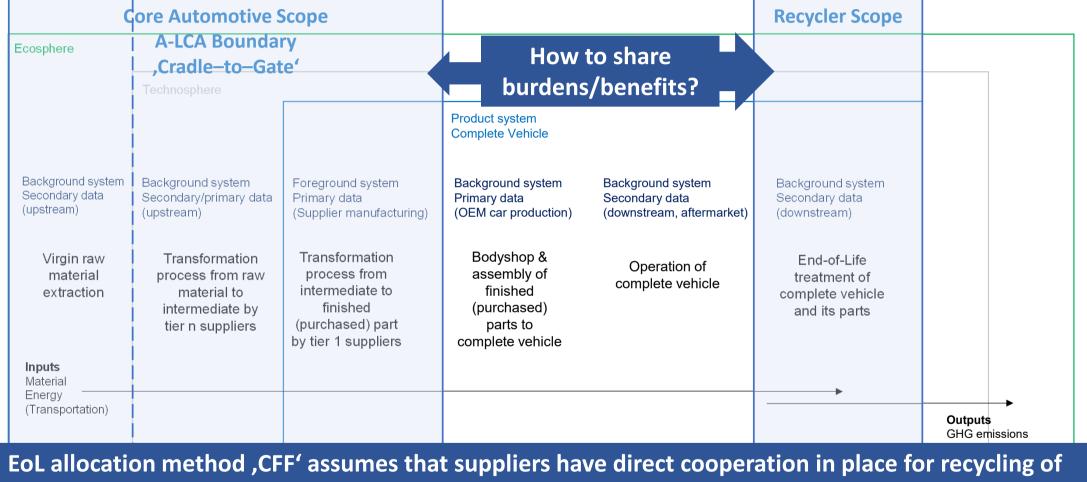

## FOREGROUND & BACKGROUND SYSTEM SUPPLIER

ELV parts (actually that is covered within OEM responsibility on complete vehicle level).

Courtesy to Magna LCA team

2

## Present data-process for LCA in automotive supply chain:

- Suppliers summing up Cradle-to-Gate emission through supply chain, i.e. for PCF.
- Use a share of mixed 'secondary' and 'primary' (product individual) data.
- Suppliers of parts don't include EoL phase, there is no direct recycling nexus.