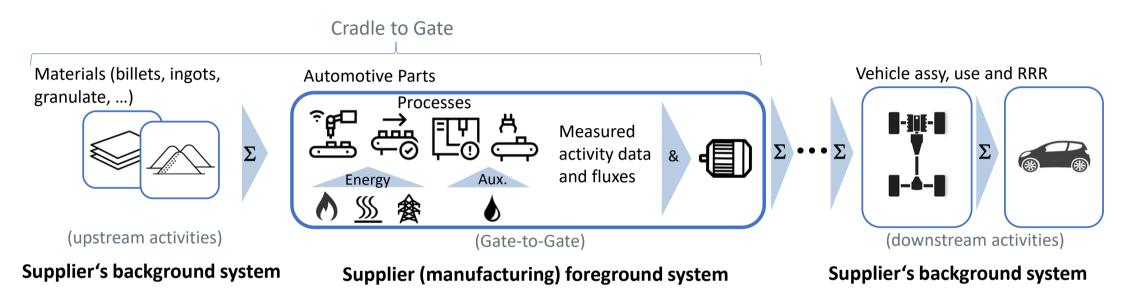

## FOREGROUND & BACKGROUND SYSTEM SUPPLIER

ELV parts (actually that is covered within OEM responsibility on complete vehicle level).

Courtesy to Magna LCA team

2

OEM ... Original Equipment Manufacturer, RRR ... Reuse, Recovery, Recycling