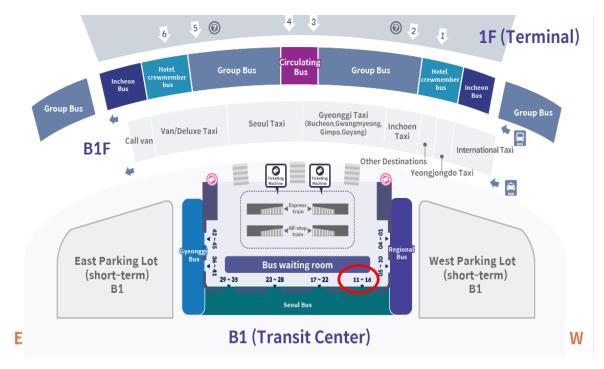

- Get off at Yangjae citizen's forest station Exit 5. Walk about 10 minute)

Get off at Yangjae Citizen's Forest Station

- From the Airport Terminal 1.

- Go down to the B1 floor to the Transportation Center, take the Airport Railroad in the direction of Seoul Station.

- Transfer at Gimpo Airport Station to Seoul Subway Line 9 in the direction of VHS Medical Center

- Transfer at Shinnonhyeon Station to Seoul Subway Shinbundang line in the direction of Gwang-gyo - Get off at Yangjae Citizen's Forest Station. (Exit 5) The Hotel is about a 10-minute walk from the