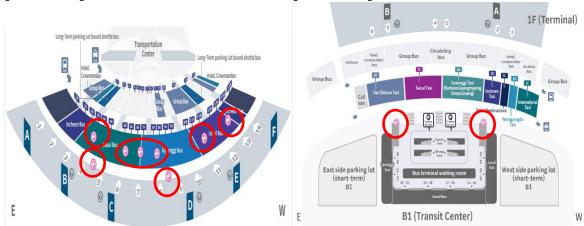

niikuni@ntsel.go.jp cha1052@kotsa.or.kr ichikawa@ntsel.go.jp romain@avere.org ep@acea.auto

# Meeting Host:

Inji Park (coolinji@kotsa.or.kr)

## Meeting at :

The K Hotel SEOUL (3F, Geomungo hall C) (06769) 70, Baumoe-ro 12-gil, Seocho-gu, Seoul



Meeting Room (3F,Geomungo C Hall)



•

# **Download the Seoul Metro map**



# Way of the Incheon International Airport to the A-LCA

#### By buses

- Bus No. : 6009(Airport limousine Bus)
- Intervals : 20-40 minutes / Travel time : approx. 70 min / Fare : KRW 17,000
- Bus Operation Hour : [Terminal 1] 5:50-23:00 / [Terminal 2] 5:30-22:40
- Departure Point :

[Terminal 1] 1st floors, Gate 4A, 4B



[Terminal 2] 1st floors, Gate 14, 15, 16



#### - Bus Ticket Office Operation Hour & location: [Terminal 1] 06:00-22:00 [Terminal 2] 4:30-00:30



- Arrival Point : Gangnam Station, Shinbundang line
- Transfer Seoul metro, Shinbundang line direction of Gwang-gyo.
- Intervals : Travel time : approx. 10 min / Fare : KRW 2,400



- Get off at Yangjae citizen's forest station Exit 5. Walk about 10 minute)



Get off at Yangjae Citizen's Forest Station

- From the Airport Terminal 1.

- Go down to the B1 floor to the Transportation Center, take the Airport Railroad in the direction of Seoul Station.

- Transfer at Gimpo Airport Station to Seoul Subway Line 9 in the direction of VHS Medical Center

- Transfer at Shinnonhyeon Station to Seoul Subway Shinbundang line in the direction of Gwang-gyo - Get off at Yangjae Citizen's Forest Station. (Exit 5) The Hotel is about a 10-minute walk from the

station.



### By Taxi

- From the Termina