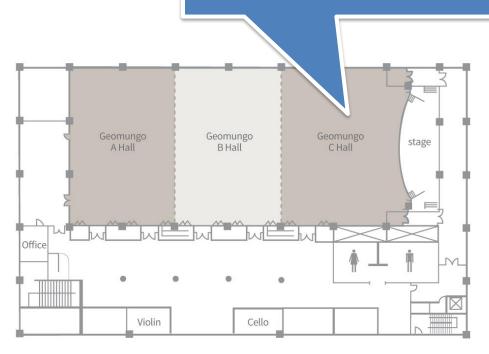

Venue:The K HOTEL SEOUL (3F, Geomungo Hall Section C)<br/>(03183) 70, Baumoe-ro 12-gil, Seocho-gu, Seoul, South Korea

## Meeting at :

The K Hotel SEOUL (3F, Geomungo hall C) (06769) 70, Baumoe-ro 12-gil, Seocho-gu, Seoul

Meeting Room (3F,Geomungo C Hall)

•