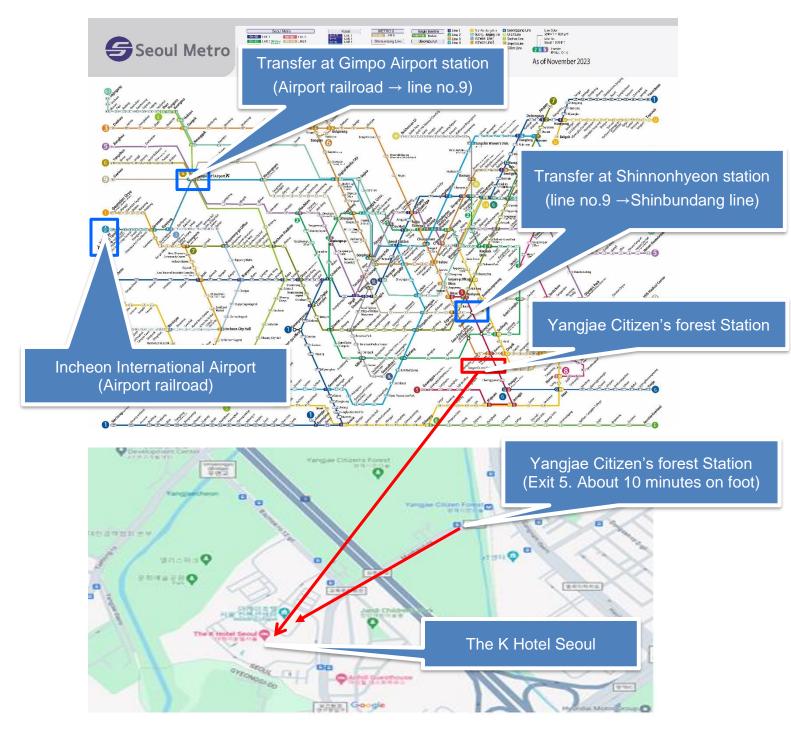

# Way of the Incheon International Airport to the A-LCA

#### - Bus Ticket Office Operation Hour & location: [Terminal 1] 06:00-22:00 [Terminal 2] 4:30-00:30

- Arrival Point : Gangnam Station, Shinbundang line
- Transfer Seoul metro, Shinbundang line direction of Gwang-gyo.
- Intervals : Travel time : approx. 10 min / Fare : KRW 2,400

- Get off at Yangjae citizen's forest station Exit 5. Walk about 10 minute)

Get off at Yangjae Citizen's Forest Station

- From the Airport Terminal 1.

- Go down to the B1 floor to the Transportation Center, take the Airport Railroad in the direction of Seoul Station.

- Transfer at Gimpo Airport Station to Seoul Subway Line 9 in the direction of VHS Medical Center

- Transfer at Shinnonhyeon Station to Seoul Subway Shinbundang line in the direction of Gwang-gyo - Get off at Yangjae Citizen's Forest Station. (Exit 5) The Hotel is about a 10-minute walk from the

# In Metro

- From the airport, take Seoul Subway Line 9 in the direction of VHS Medical center stations.

- Transfer at Shinnonhyeon Station to Shinbundang Line direction of Gwang-gyo Station.

- Get off Yangjae Citizen's Forest Station. (Exit 5) The Hotel is about a 10-minute walk from the station.