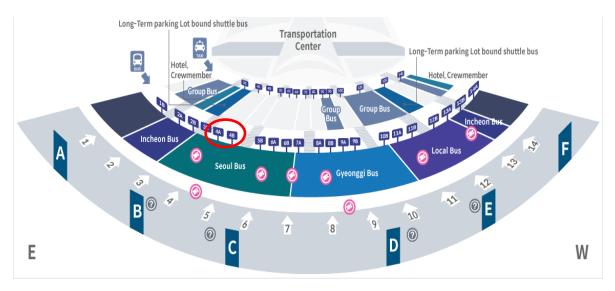

#### By buses

- Bus No. : 6009(Airport limousine Bus)
- Intervals : 20-40 minutes / Travel time : approx. 70 min / Fare : KRW 17,000
- Bus Operation Hour : [Terminal 1] 5:50-23:00 / [Terminal 2] 5:30-22:40
- Departure Point :

[Terminal 1] 1st floors, Gate 4A, 4B

[Terminal 2] 1st floors, Gate 14, 15, 16

#### - Bus Ticket Office Operation Hour & location: [Terminal 1] 06:00-22:00 [Terminal 2] 4:30-00:30

- Arrival Point : Gangnam Station, Shinbundang line
- Transfer Seoul metro, Shinbundang line direction of Gwang-gyo.
- Intervals : Travel time : approx. 10 min / Fare : KRW 2,400