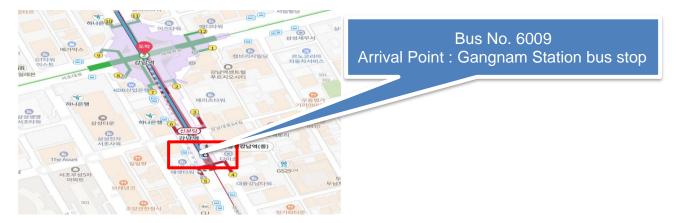

#### By buses

- Bus No. : 6009(Airport limousine Bus)
- Intervals : 20-40 minutes / Travel time : approx. 70 min / Fare : KRW 17,000
- Bus Operation Hour : [Terminal 1] 5:50-23:00 / [Terminal 2] 5:30-22:40
- Departure Point :

#### - Bus Ticket Office Operation Hour & location: [Terminal 1] 06:00-22:00 [Terminal 2] 4:30-00:30

- Arrival Point : Gangnam Station, Shinbundang line
- Transfer Seoul metro, Shinbundang line direction of Gwang-gyo.
- Intervals : Travel time : approx. 10 min / Fare : KRW 2,400