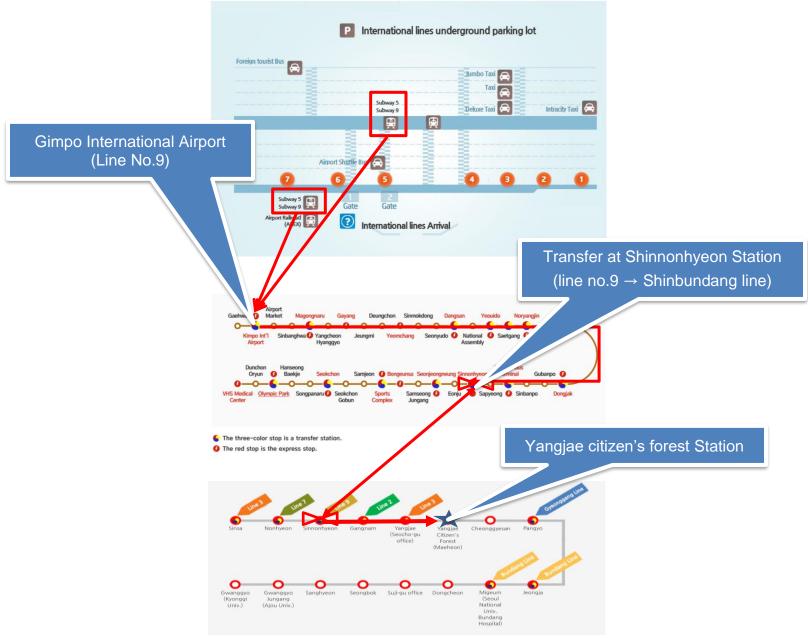

- Get off at Yangjae citizen's forest station Exit 5. Walk about 10 minute)

Get off at Yangjae Citizen's Forest Station

- From the Airport Terminal 1.

- Go down to the B1 floor to the Transportation Center, take the Airport Railroad in the direction of Seoul Station.

- Transfer at Gimpo Airport Station to Seoul Subway Line 9 in the direction of VHS Medical Center

- Transfer at Shinnonhyeon Station to Seoul Subway Shinbundang line in the direction of Gwang-gyo - Get off at Yangjae Citizen's Forest Station. (Exit 5) The Hotel is about a 10-minute walk from the

# In Metro

- From the airport, take Seoul Subway Line 9 in the direction of VHS Medical center stations.

- Transfer at Shinnonhyeon Station to Shinbundang Line direction of Gwang-gyo Station.

- Get off Yangjae Citizen's Forest Station. (Exit 5) The Hotel is about a 10-minute walk from the station.