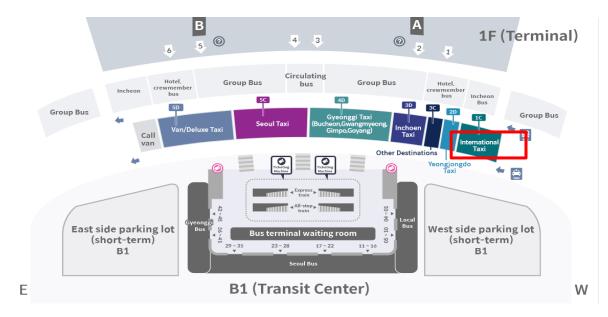

# By Taxi

- From the Airport, take the International Taxi at the Taxi Station.(1st Floor, Gate 3)
- Destination : The K Hotel Seoul
- Travel time : approx. 1 hour / Fare : approx. KRW 70,000

International taxi reservation URL  $\rightarrow$  <u>https://www.intltaxi.co.kr</u>/