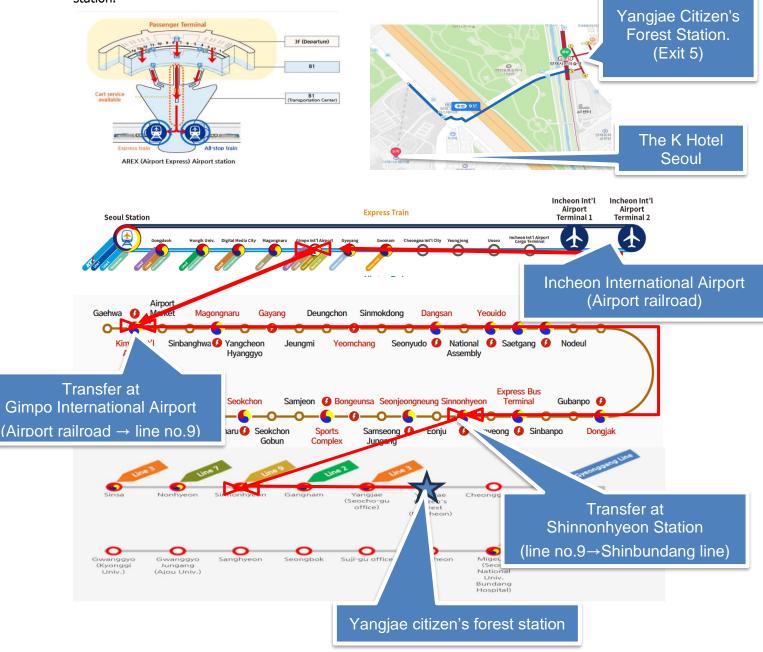

- Get off at Yangjae citizen's forest station Exit 5. Walk about 10 minute)

Get off at Yangjae Citizen's Forest Station

- From the Airport Terminal 1.

- Go down to the B1 floor to the Transportation Center, take the Airport Railroad in the direction of Seoul Station.

- Transfer at Gimpo Airport Station to Seoul Subway Line 9 in the direction of VHS Medical Center

- Transfer at Shinnonhyeon Station to Seoul Subway Shinbundang line in the direction of Gwang-gyo - Get off at Yangjae Citizen's Forest Station. (Exit 5) The Hotel is about a 10-minute walk from the

station.

# In Metro

- From the airport, take Seoul Subway Line 9 in the direction of VHS Medical center stations.

- Transfer at Shinnonhyeon Station to Shinbundang Line direction of Gwang-gyo Station.

- Get off Yangjae Citizen's Forest Station. (Exit 5) The Hotel is about a 10-minute walk from the station.