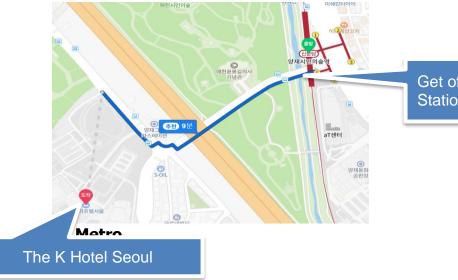

- Get off at Yangjae citizen's forest station Exit 5. Walk about 10 minute)

Get off at Yangjae Citizen's Forest Station

- From the Airport Terminal 1.

- Go down to the B1 floor to the Transportation Center, take the Airport Railroad in the direction of Seoul Station.