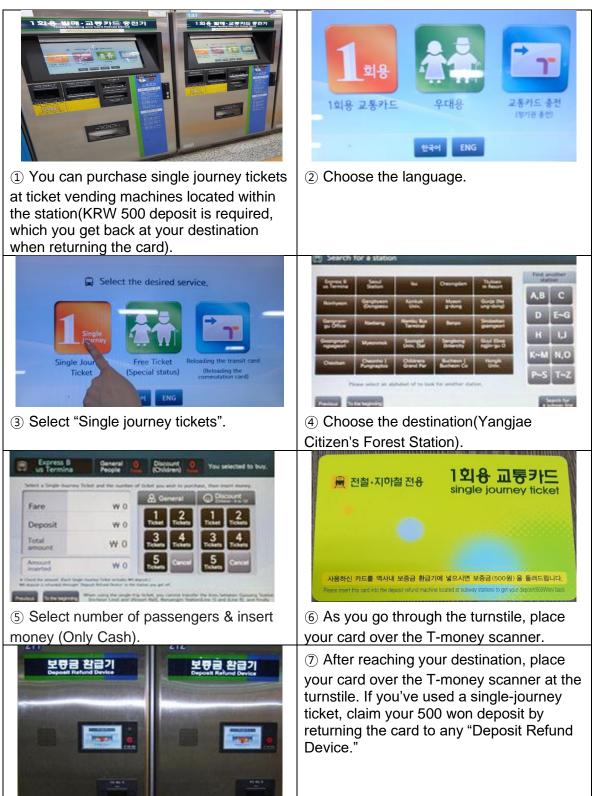

tional taxi reservation URL → <u>https://www.intltaxi.co.kr</u>/

# Way of the Gimpo International Airport to the A-LCA

# In Metro

- From the airport, take Seoul Subway Line 9 in the direction of VHS Medical center stations.

- Transfer at Shinnonhyeon Station to Shinbundang Line direction of Gwang-gyo Station.

- Get off Yangjae Citizen's Forest Station. (Exit 5) The Hotel is about a 10-minute walk from the station.

Travel time : 70 min



# By Taxi

- From the Airport, take the International Taxi at the Taxi Station.(1st Floor, Gate 3)
- Destination : The K Hotel Seoul
- Travel time : approx. 1 hour / Fare : approx. KRW 70,000



International taxi reservation URL  $\rightarrow$  <u>https://www.intltaxi.co.kr</u>/

# How to buy tickets

#### Tickets for Seoul metro(More Information)



## Hotel list

# - The K Hotel

70, Baumoe-ro 12-gil, Seocho-gu, Seoul (former address: 202, Yangjae-dong, Seocho-gu, Seoul)

The-K Hotel SEOUL (the k-hotel.co.kr)

Tel : +82 2 571 8100



# Shilla Stay Seocho427, Hyoryeong-ro, Seocho-gu, Seoul

Shilla Stay Tel: +82 2 2230 0700



#### - Hotel Peyto Gangnam

259 Gangnam-daero, Seocho-gu, Seoul

#### Peyto Hotel Gangnam

Tel: +82 2 6936 8100



## - Toyoko Inn Seoul Gangnam

323 Gangnam-daero(Seocho-dong), Seocho-gu, Seoul 06627 South Korea Hotel Toyoko Inn Seoul Gangnam - Hotel in Koren | Toyoko Inn - Hotel Reservation (toyoko-inn.com)

Tel: +82 (0)2 347 1045



# - Ocloud Hotel

12, Sapyeon-daero 58-gil, Seocho-gu, Seoul

Ocloud Hotel Gangnam

Tel ; +82 2 3480 8640



#### - Hilton Garden Inn Gangnam

253 Gangnam Dae-ro Seocho-gu, <u>Se