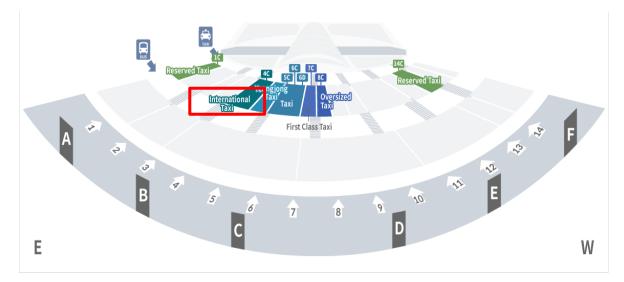

### By Taxi

- From the Terminal 1, take the International Taxi at the Taxi Station.(B1 Floor)
- Destination : The K Hotel Seoul
- Travel time : approx. 1h 25min / Fare : approx. KRW 100,000

-[Terminal 1] Incheon International Airport Gate floors B1, Gate 4B

- From the Terminal 2, take the International Taxi at the Taxi Station.(1st Floor)
- Destination : The K Hotel Seoul
- Travel time : approx. 1h 30min / Fare : approx. KRW 100,000
- -[Terminal 2] Incheon International Airport 1st floors, Gate A1

International taxi reservation URL → <u>https://www.intltaxi.co.kr</u>/