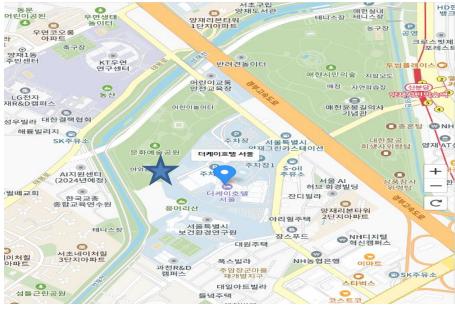

Venue:The K HOTEL SEOUL (3F, Geomungo Hall Section C)<br/>(03183) 70, Baumoe-ro 12-gil, Seocho-gu, Seoul, South Korea

## Meeting at :

The K Hotel SEOUL (3F, Geomungo hall C) (06769) 70, Baumoe-ro 12-gil, Seocho-gu, Seoul

Meeting Room (3F,Geomungo C Hall)

•

# - The K Hotel

70, Baumoe-ro 12-gil, Seocho-gu, Seoul (former address: 202, Yangjae-dong, Seocho-gu, Seoul)

The-K Hotel SEOUL (the k-hotel.co.kr)

Tel : +82 2 571 8100