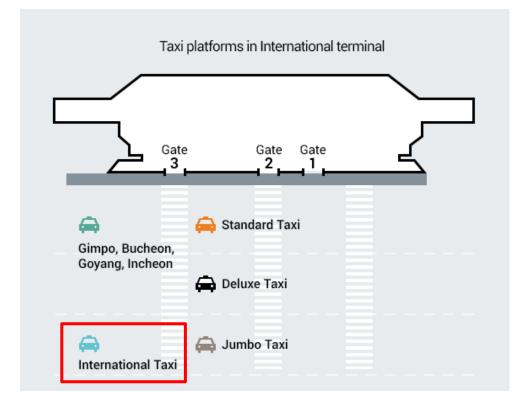

### By Taxi

- From the Terminal 1, take the International Taxi at the Taxi Station.(B1 Floor)
- Destination : The K Hotel Seoul
- Travel time : approx. 1h 25min / Fare : approx. KRW 100,000

-[Terminal 1] Incheon International Airport Gate floors B1, Gate 4B

- From the Terminal 2, take the International Taxi at the Taxi Station.(1st Floor)
- Destination : The K Hotel Seoul
- Travel time : approx. 1h 30min / Fare : approx. KRW 100,000
- -[Terminal 2] Incheon International Airport 1st floors, Gate A1

# By Taxi

- From the Airport, take the International Taxi at the Taxi Station.(1st Floor, Gate 3)
- Destination : The K Hotel Seoul
- Travel time : approx. 1 hour / Fare : approx. KRW 70,000

International taxi reservation URL  $\rightarrow$  <u>https://www.intltaxi.co.kr</u>/