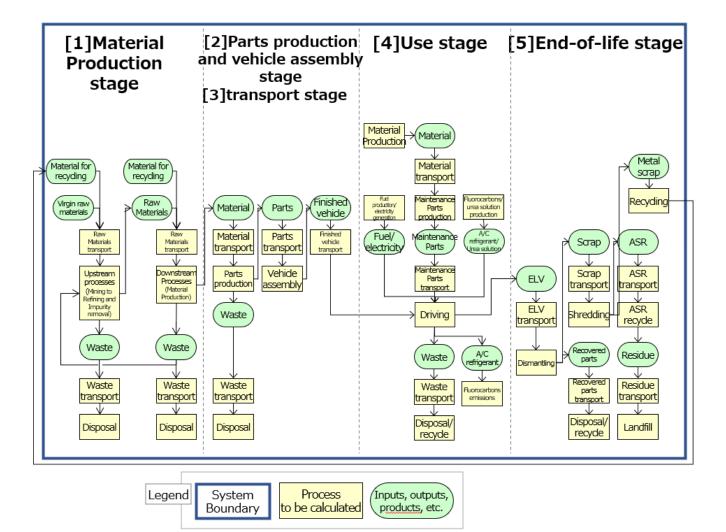

## System boundary proposal

- First stage: develop Resolution by 2025 (ToR)
- Proposal for System boundary : Set as shown below in blue box