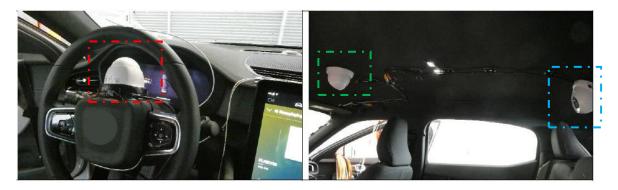

### Cameras installation in the vehicle

Onboard cameras (1080 pixel, 25 frames per second) were placed inside the vehicle

- 1. HD cameras that were installed in the steering wheel
- 2. In the middle of the ceiling
- 3. Above the hat rack at the rear, overlooking the passenger cabin