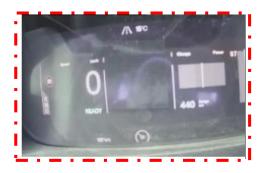

# Video and Audio installation in a vehicle

#### A. Eddarir, N. Lebedeva

3<sup>rd</sup> SIG TP meeting, March 12-14, 2024 Aachen, Germany

### Cameras installation in the vehicle

Onboard cameras (1080 pixel, 25 frames per second) were placed inside the vehicle

- 1. HD cameras that were installed in the steering wheel
- 2. In the middle of the ceiling
- 3. Above the hat rack at the rear, overlooking the passenger cabin





close view of the dashboard



close view of the front seats



European Commission

### Microphone installation in the vehicle



Microphone installed in the middle of the ceiling



## Thank you



© European Union 2024

Unless otherwise noted the reuse of this presentation is authorised under the <u>CC BY 4.0</u> license. For any use or reproduction of elements that are not owned by the EU, permission may need to be sought directly from the respective right holders.