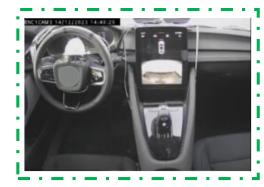

# Video and Audio installation in a vehicle

#### A. Eddarir, N. Lebedeva

3<sup>rd</sup> SIG TP meeting, March 12-14, 2024 Aachen, Germany

### Cameras installation in the vehicle

Onboard cameras (1080 pixel, 25 frames per second) were placed inside the vehicle

- 1. HD cameras that were installed in the steering wheel
- 2. In the middle of the ceiling
- 3. Above the hat rack at the rear, overlooking the passenger cabin





close view of the dashboard



close view of the front seats



European Commission

### Microphone installation in the vehicle



Microphone installed in the middle of the ceiling



## Thank you



© European Union 2024

Unless otherwise noted the reuse of this presentation is authorised under the <u>CC BY 4.0</u> license. For any use or reproduction of elements that are not owned by the EU, permission may need to be sought directly from the respective right holders.