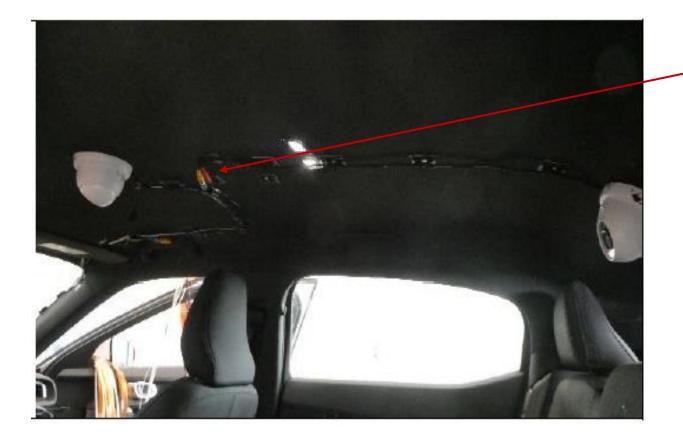

### Microphone installation in the vehicle

Microphone installed in the middle of the ceiling