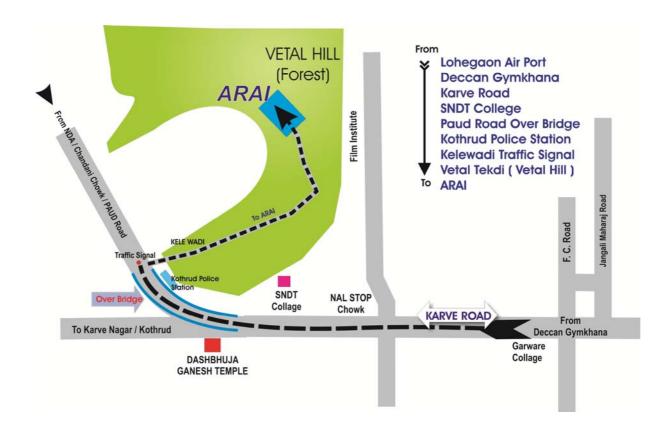

#### **ARAI Map:**

ARAI (The Automotive Research Association of India), Survey No. 102, Vetal Hill, Off Paud Road, Kothrud, Pune - 411 038, Maharashtra, India

Nearest Airport to ARAI -: Lohegaon airport, Pune Approximate distance from Lohegaon airport, Pune to ARAI, Pune-: 18 kms. Approximate distance from CST Mumbai airport to ARAI, Pune -: 170 kms.