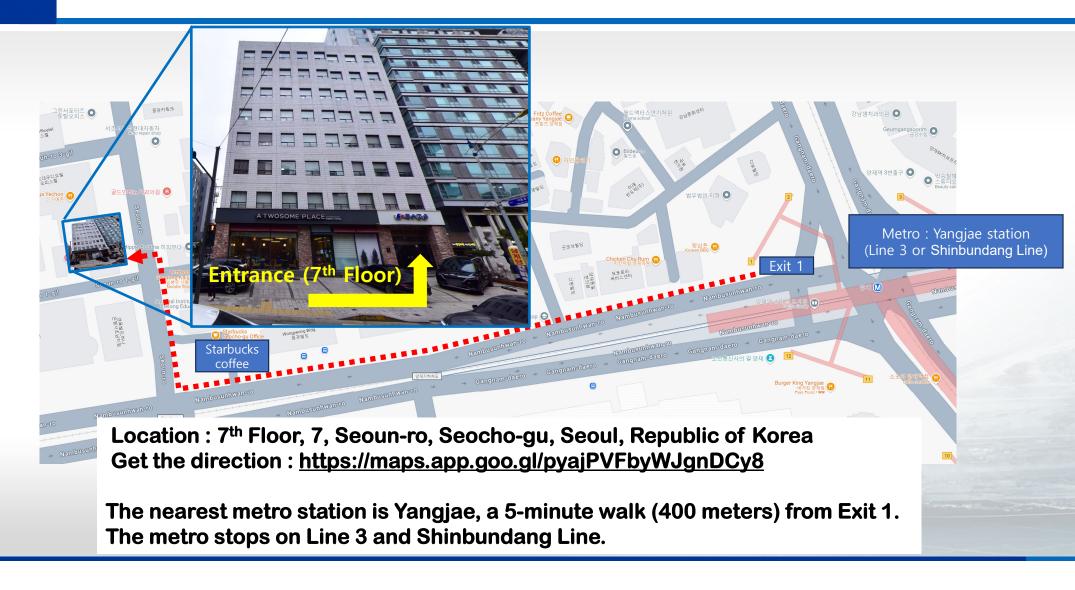

- Location: 7, Seoun-ro, Seocho-gu, Seoul, Republic of Korea
- Time: Start at 9:00 am (UTC+9, KST) on 19 June 2024
- Finish at 2:00 pm (UTC+9, KST) on 21 June 2024

Korea Transportation Safety Authority
Korea Automobile Testing & Research Institute(KATRI)

# **Entrance & Contact point**

From the entrance, take the elevator up to the 7th floor.

On the 7th floor, enter the door to the left of the elevators to enter the meeting room