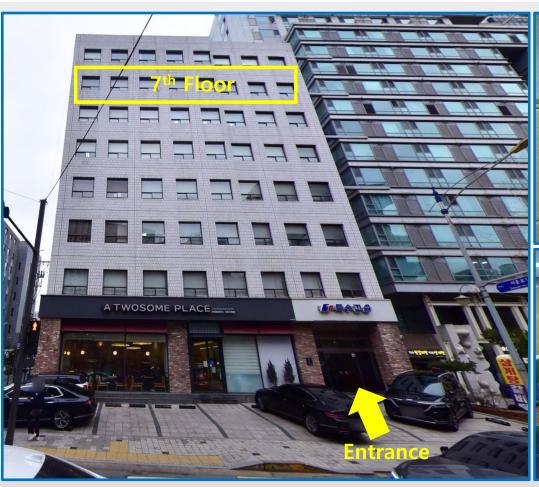

# **Entrance & Contact point**

From the entrance, take the elevator up to the 7th floor.

On the 7th floor, enter the door to the left of the elevators to enter the meeting room