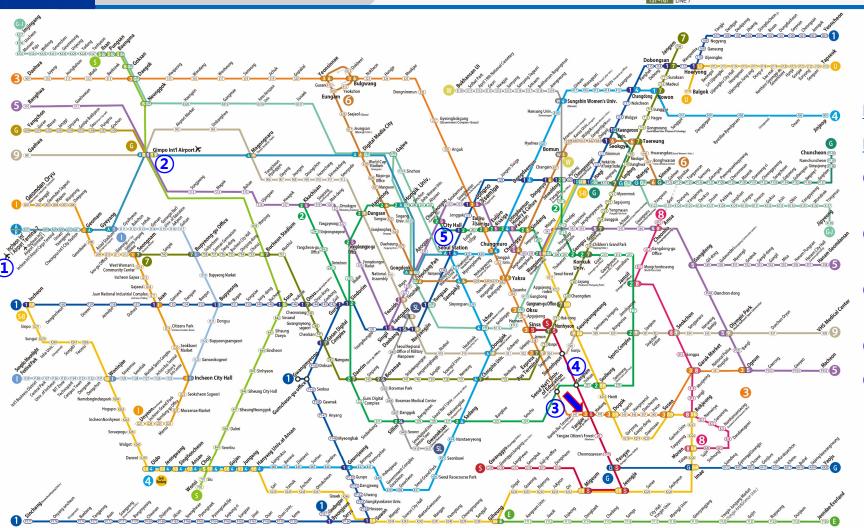

### **Metro Line Information(Link)**

- 1 Inchen Internation Airport (Airport Railroad Line)
- (Airport Railroad Line, Line 5, 9)
- (3) Yangjae Station (Line 3) ACPE-08 (Meeting Room)
- 4 Gangnam Station (Line 2, S)
- 5 Seoul Station(Line 1, 4, A) City Hall Station(Line 1, 2)

## **MAP**