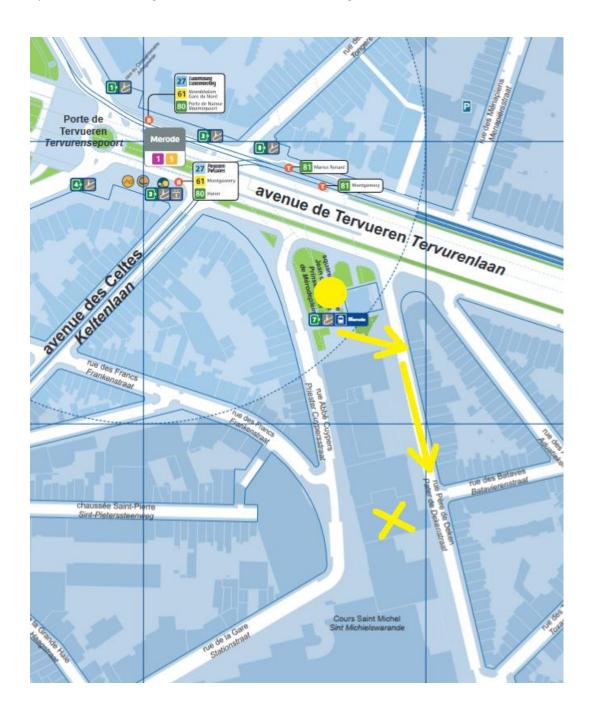

To find CLEPA office you have to go just in front of Rue Pere de Deken 36, Etterbeek 1040 and go to the Securex building

## From the city center:

• take metro lines 1 or 5, stop at Merode, go to exit n.7, when outside go to rue Pere de Deken by taking the stair on your left. CLEPA is in the SECUREX building, just in front of Rue Pere de Deken 36.