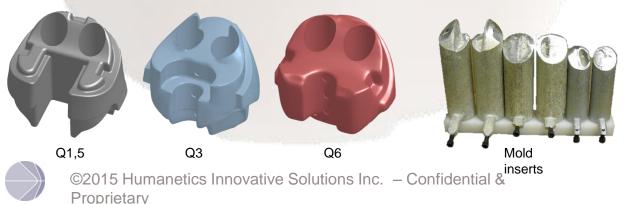

## Part number ?????

- Q10 dummy prepared for APTS sensor developed
- Certification follows procedure for existing abdomens using foam cylinders inside sensor cavities
  - Provisional corridors identical to existing corridors
  - Data from larger range of abdomens and other labs to be collects over next period to confirm
- Item available under Assembly No. 010-4301
- Based on results so far developments for other Q dummies started
  - Due to available space sensor with smaller diameters needed
    - Q1 and Q1,5: 30 mm sensor yet to be developed
    - Q3 and Q6: 40 mm yet to be developed
    - Q10: 50 mm available
  - Sensors available from Lier-Transpolis in France
  - Abdomen designs and tools for molding available for all Q dummies