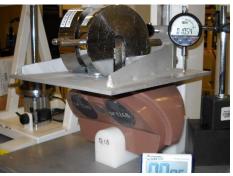

Q10 abdomen prepared for APTS sensor including sleeves

Q10 abdomen with foam cilinders for certification

Abdomen certification