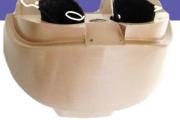

Q10 abdomen prepared for APTS sensor including sleeves

Q10 abdomen with foam cilinders for certification

Abdomen certification