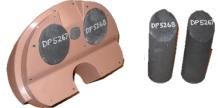

Q10 abdomen prepared for APTS sensor including sleeves

Q10 abdomen with foam cilinders for certification

Abdomen certification