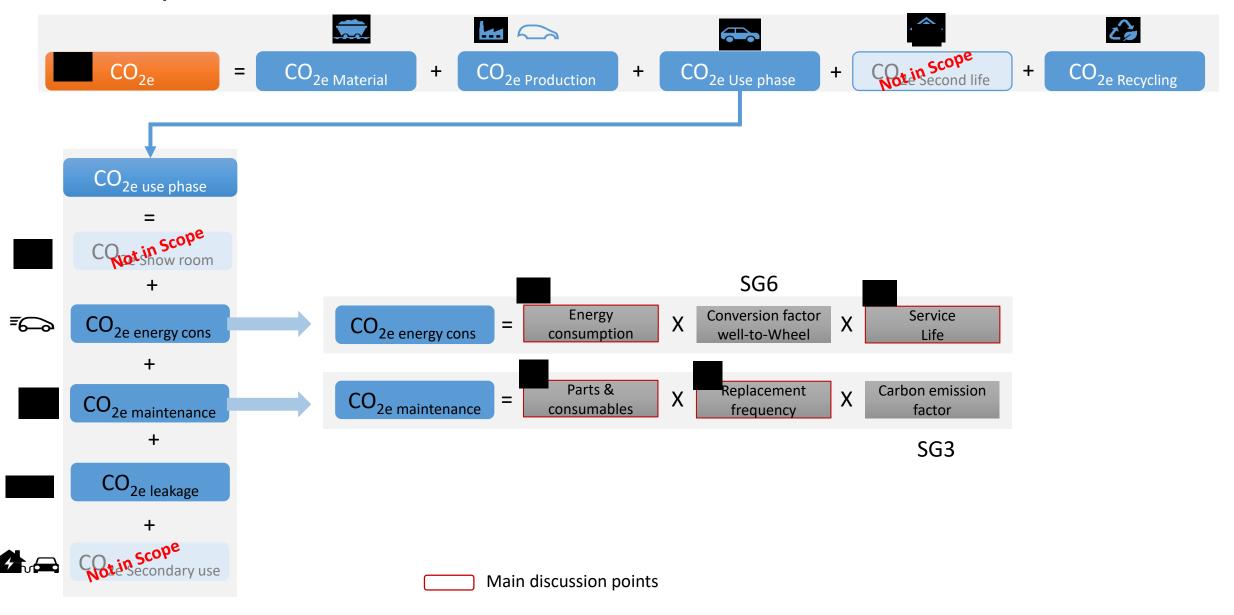

## Decision Status in SG4

|                                 | Status                                                                                   |                                       |                                      |
|---------------------------------|------------------------------------------------------------------------------------------|---------------------------------------|--------------------------------------|
| List of Topic                   | Concept /Orientation                                                                     | Methodology<br>(Detailed requirement) | Draft<br>(justification & guideline) |
| System Boundary                 | Agreed                                                                                   | Under discussion                      | Not started                          |
| Service life                    | Under discussion                                                                         | Under discussion                      | Not started                          |
| Energy consumption              | Agreed                                                                                   | Under discussion                      | <b>Under discussion</b>              |
| Other leakage                   | Under discussion                                                                         | Not started                           | Not started                          |
| Maintenance                     | Agreed                                                                                   | Agreed (tbc fixed value)              | Under discussion                     |
| Representative vehicle          | Under discussion                                                                         | Under discussion                      | Not started                          |
| Level concept                   | Under discussion                                                                         | Under discussion                      | Not started                          |
| Functional unit                 | gCO <sub>2eqe</sub> /person/km  Considering 1 person/vehicle  => gCO <sub>2eqe</sub> /km | Under discussion                      | Under discussion                     |
| Unit conversion to MJ           | Under discussion                                                                         | Under discussion                      | Under discussion                     |
| Second life usage               | Under discussion                                                                         | Under discussion                      | Under discussion                     |
| Usage in out of country of sale | Under discussion                                                                         | Under discussion                      | Under discussion                     |

## Scope SG4