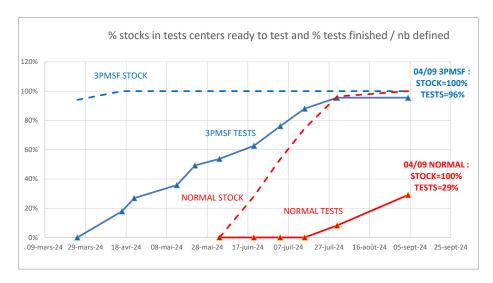

# **3PMSF** tests

|            |                    | nb of SKUs                                                                           |                                                                                                                                                       |
|------------|--------------------|--------------------------------------------------------------------------------------|-------------------------------------------------------------------------------------------------------------------------------------------------------|
| nb of SKUs | nb of SKUs         | in convoy                                                                            | nb of SKUs                                                                                                                                            |
| defined    | in stock for tests | test ongoing                                                                         | in test finished                                                                                                                                      |
| 67         | 67                 | 3                                                                                    | 64                                                                                                                                                    |
|            | 100%               | 4%                                                                                   | 96%                                                                                                                                                   |
| 41         | 41                 | 3                                                                                    | 38                                                                                                                                                    |
|            | 100%               | 7%                                                                                   | 93%                                                                                                                                                   |
|            | defined<br>67      | defined         in stock for tests           67         67           100%         41 | defined         in stock for tests         test ongoing           67         67         3           100%         4%           41         41         3 |

# **NORMAL** tests

|             |            |                    | nb of SKUs   |                  |
|-------------|------------|--------------------|--------------|------------------|
|             | nb of SKUs | nb of SKUs         | in convoy    | nb of SKUs       |
|             | defined    | in stock for tests | test ongoing | in test finished |
| IFV + DEKRA | 110        | 110                | 18           | 32               |
|             |            | 100%               | 16%          | 29%              |