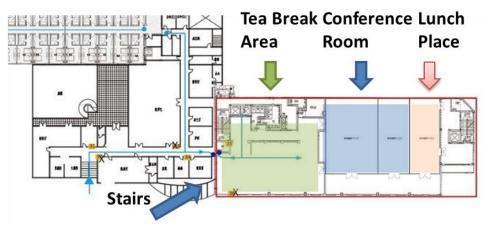

# **Conference Room:**

Multi-Function Hall, Second Floor

#### **Second Floor**

# **Restaurant Information**

| Time           | Place                             | Meal           |
|----------------|-----------------------------------|----------------|
| Apr. 10 Dinner | Western Restaurant                | Set Dinner     |
| Apr. 11 Lunch  | Multi-Function Hall – Lunch Place | Working Lunch  |
| Apr. 11 Dinner | Multi-Function Hall – Lunch Place | Welcome Dinner |
| Apr. 12 Lunch  | Multi-Function Hall – Lunch Place | Working Lunch  |
| Apr. 12 Dinner | Western Restaurant                | Set Dinner     |