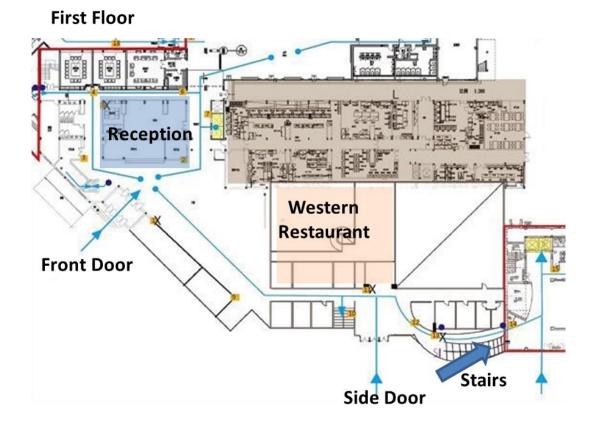

# **Restaurant Information**

| Time           | Place                             | Meal           |
|----------------|-----------------------------------|----------------|
| Apr. 10 Dinner | Western Restaurant                | Set Dinner     |
| Apr. 11 Lunch  | Multi-Function Hall – Lunch Place | Working Lunch  |
| Apr. 11 Dinner | Multi-Function Hall – Lunch Place | Welcome Dinner |
| Apr. 12 Lunch  | Multi-Function Hall – Lunch Place | Working Lunch  |
| Apr. 12 Dinner | Western Restaurant                | Set Dinner     |

Western Restaurant Open Hour: 9:30-23:00