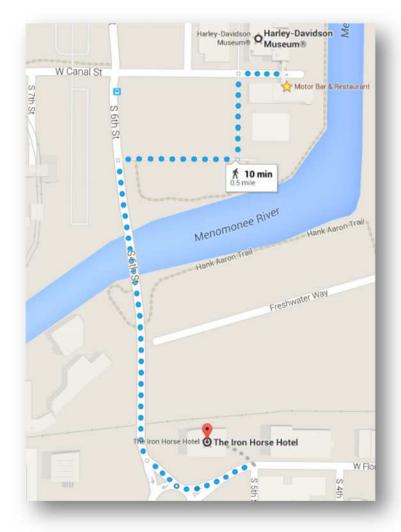

## **Additional Lunch Options near Harley-Davidson Museum**

The Iron Horse Hotel – 10 min. walk from Museum 500 Florida St. Milwaukee WI 53204

Website: <a href="http://www.theironhorsehotel.com/food-beverage/branded/">http://www.theironhorsehotel.com/food-beverage/branded/</a>

The Iron Horse Hotel is the transformation of a 100year-old warehouse into a one-of-a-

kind Milwaukee hotel that delivers an authentic Milwaukee experience. "Branded" is located directly to your right after you walk into the hotel – this is a casual unique atmosphere that people tend to really enjoy.