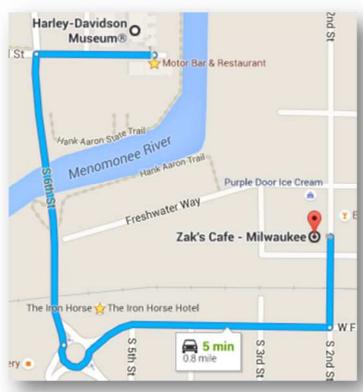

## Zak's Cafe – 5 min. drive from Museum 231 South 2nd Street, Milwaukee, WI 53204

Website: http://zakscafewi.com/

Zak's Cafe has innovative, classic and contemporary fare, prepared with the freshest ingredients served in a

historic space with exposed bricks & beams