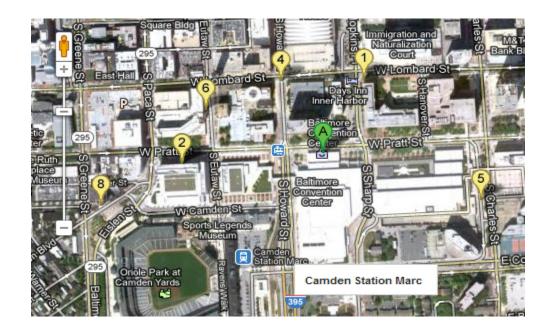

#### **A- Baltimore Convention Centre**

One West Pratt Street 5th International Environmentally Friendly Vehicle Conference, Sept. 10-12, 2012

www.bccenter.org/

# 1- Days Inn Baltimore Inner Arbor

100 Hopkins Place (410) 576-1000 www.daysinnerharbor.com/

## 2- Hilton Baltimore

401 West Pratt Street (443) 573-8700 www3.hilton.com/en/hotels/maryland/hi lton-baltimore-BWICCHH/index.html

#### 4- Holiday Inn Inner Arbor

9615 Deereco Road (410) 560-1000 www.innerharborhi.com

## 5- Sheraton Inner Arbor

300 South Charles Street (410) 962-8300 www.sheratoninnerharbor.com/

#### 6- Marriott at Camden Yards

110 South Eutaw Street (410) 962-0202 www.marriott.com/hotels/travel/bwiihbaltimore-marriott-inner-harbor-atcamden-yards/

## 8- Hampton Inn Baltimore

550 Washington Blvd.
410-685-5000
http://hamptoninn3.hilton.com/en/hotel
s/maryland/hampton-inn-baltimoredowntown-convention-centerBALCYHX/index.html

More information is available on the website for the 5th International Environmentally Friendly Vehicle Conference at: <a href="https://www.regonline.com/builder/site/default.aspx?EventID=998283">www.regonline.com/builder/site/default.aspx?EventID=998283</a>