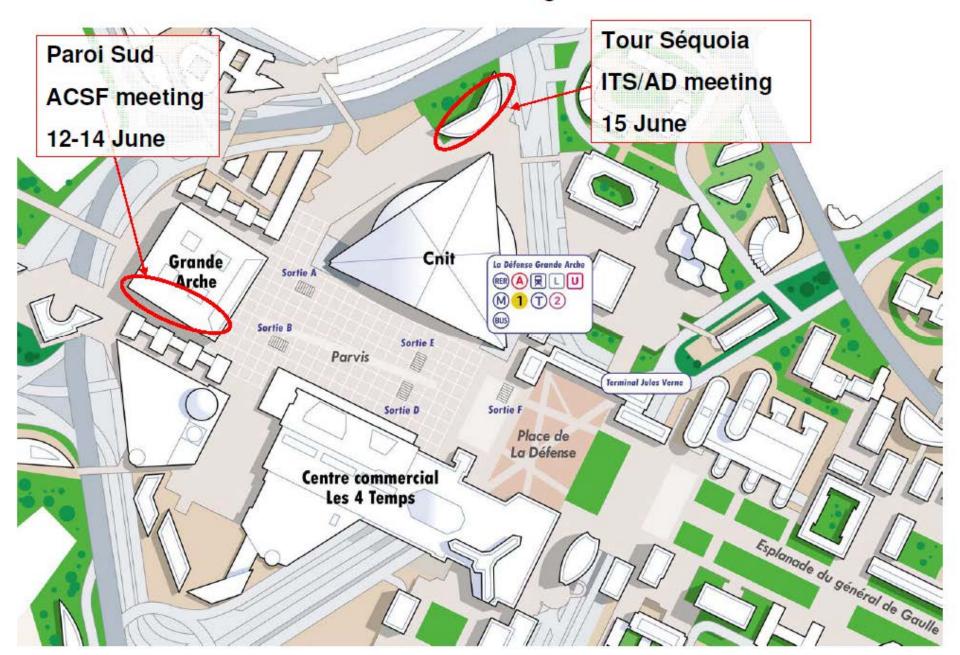

## Access to ACSF meeting rooms in La Défense

To La Grande Arche, Paroi sud, room Passy 03S30, ACSF meeting:

From the RER or metro station, take exit A or B dome and 2 escalators take you outside on the forecourt of La Défense.

You are facing the Grande Arche.

The reception is at the top of the monumental staircase, on your left.

Access to the Grande Arche possible for Persons with Disabilities is done under the Arche (access exit A), a panoramic lift or escalators will take you to the reception level.