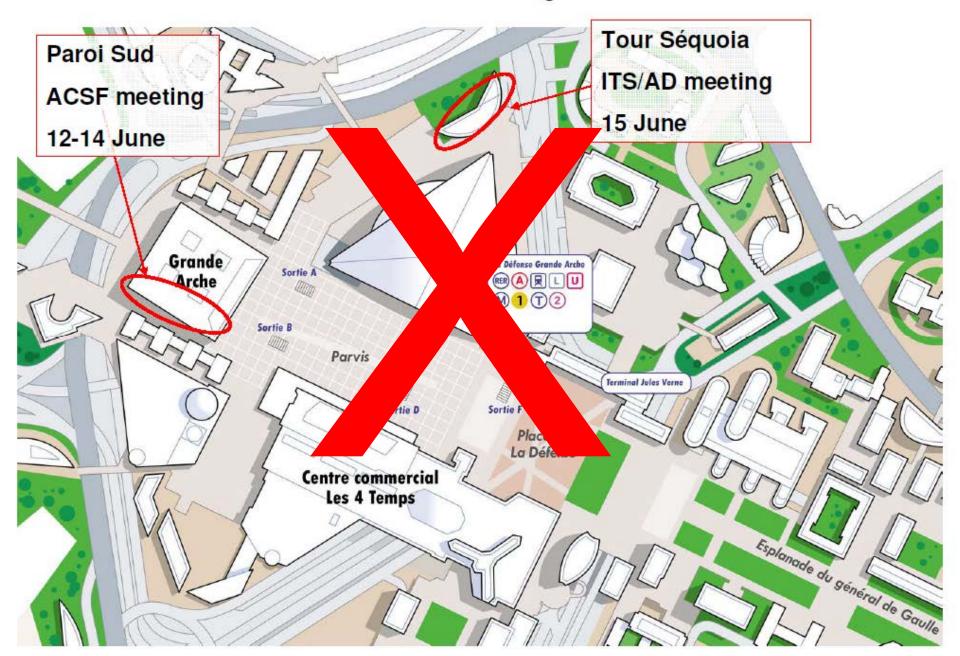

#### Access to ACSF / ITS AD meeting rooms in La Défense

### Access to ACSF meeting rooms in La Défense

To La Grande Arche, Paroll, room Paroll 03S30, ACSF meeting:

From the RER or metro station, experience of B dome and 2 escalators take you outside on the forecourt of Lagree.