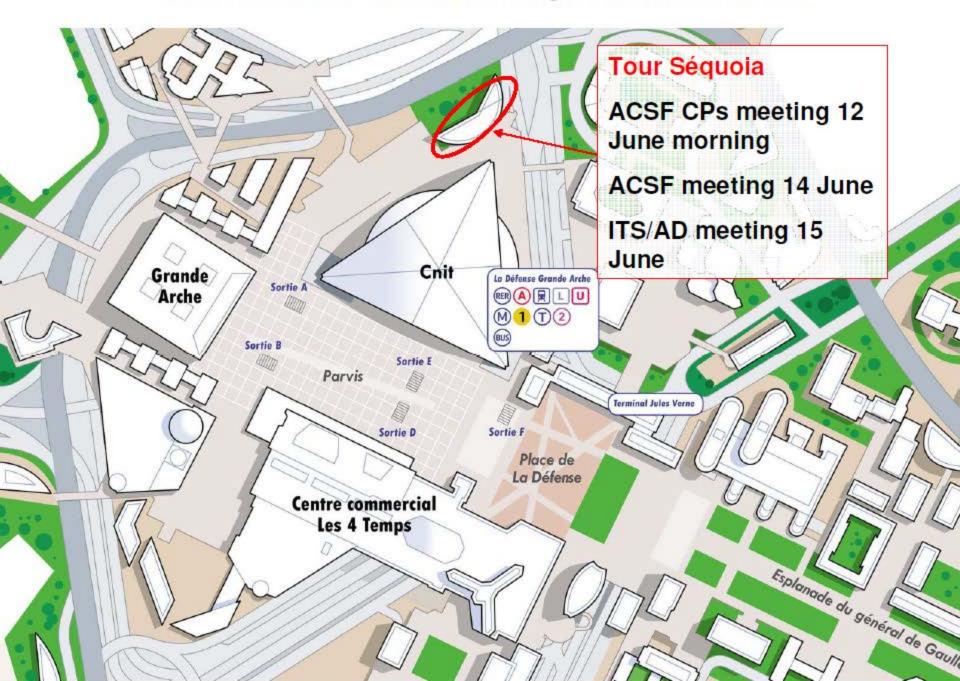

Venue: OICA-Office, 4, rue de Berri; 75008 Paris

**ACSF-Meeting:** 

Date: 14. June 2017

Time: tbd. - 16:30h

Venue: Paris, La Defence, Tour Sequoia (see attachment)

#### Access to ACSF / ITS AD meeting rooms in La Défense

### Access to ACSF meeting rooms in La Défense

To La Grande Arche, Paroll, room Paroll 03S30, ACSF meeting:

From the RER or metro station, experience of B dome and 2 escalators take you outside on the forecourt of Lagree.