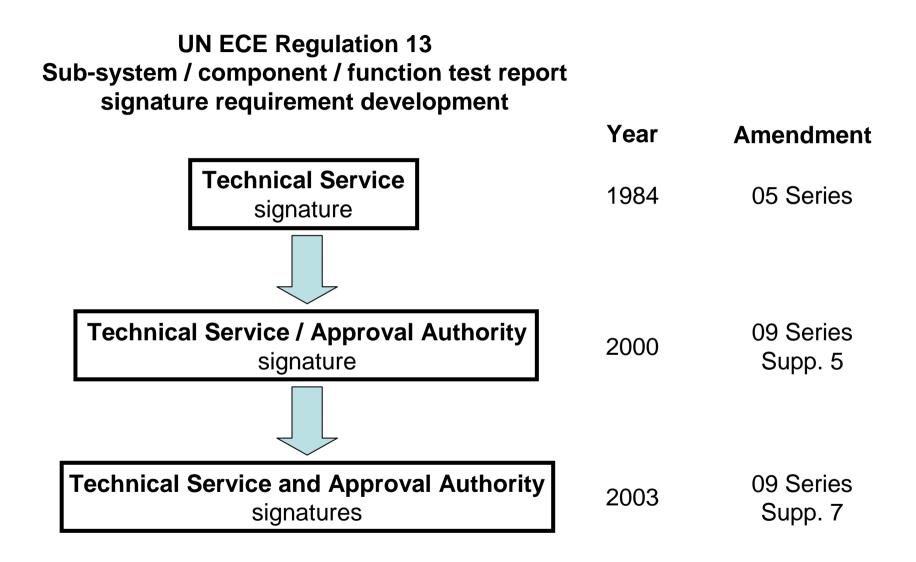

## AMEVSC-10-06e

## UN ECE Regulation 13 Sub-system / component / function test reports

- Annex 11 App. 3 Model test report alternative procedures for Type I and Type II tests for trailer brakes
- Annex 11 App. 4 Model test report alternative automatic brake adjustment device
- Annex 12 App. 2 Test report on inertia-braking system control device
- Annex 12 App. 3 Test report on the brake
- Annex 12 App. 4 Test report on the compatibility of control device, transmission and brakes of the trailer
- **Annex 19 App. 1** Model verification report form for diaphragm brake chambers
- **Annex 19 App. 3** Model verification report form for spring brakes
- Annex 19 App. 6 Trailer anti-lock braking system test report
- Annex 19 App. 8 Vehicle (trailer) stability function test report
- Annex 19 App. 12 Vehicle (motor vehicle) stability function test report

**Annex 21 App. 3** – Vehicle stability function simulation tool test report