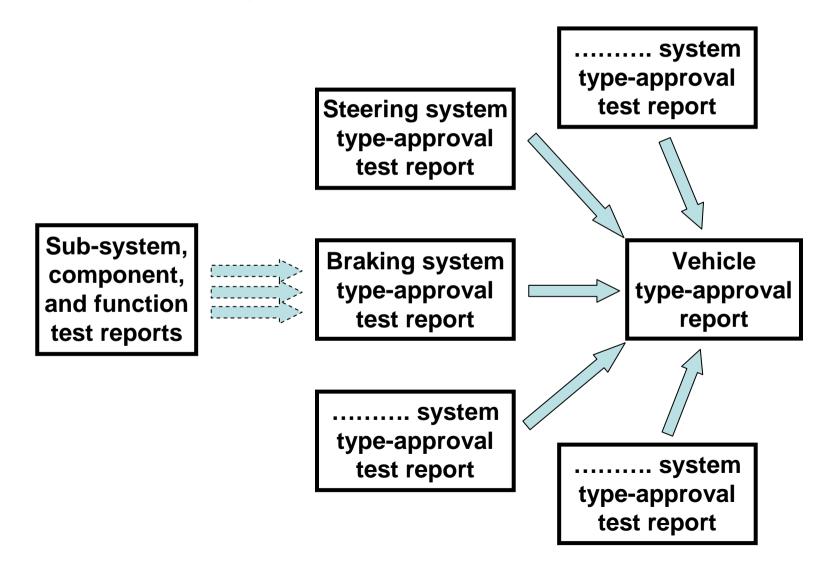

el test report alternative automatic brake adjustment device
- Annex 12 App. 2 Test report on inertia-braking system control device
- Annex 12 App. 3 Test report on the brake
- Annex 12 App. 4 Test report on the compatibility of control device, transmission and brakes of the trailer
- **Annex 19 App. 1** Model verification report form for diaphragm brake chambers
- **Annex 19 App. 3** Model verification report form for spring brakes
- Annex 19 App. 6 Trailer anti-lock braking system test report
- Annex 19 App. 8 Vehicle (trailer) stability function test report
- Annex 19 App. 12 Vehicle (motor vehicle) stability function test report

**Annex 21 App. 3** – Vehicle stability function simulation tool test report

## Vehicle type-approval Use of sub-system / component / function test reports