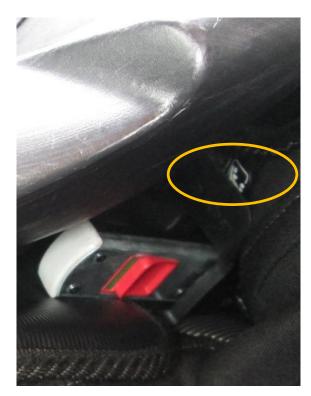

#### **EXAMPLE 1**

i-Size seating position

With storage compartment

Can an i-Size ECRS be used here or not?

#### **EXAMPLE 1**

Handbook confirms car is i-Size, but asks user to consult a list if CRS has a support leg

The floor of your vehicle has storage spaces. Before installing a child seat with a floor support, ensure that

this seat can be correctly installed by consulting the list of compatible vehicles supplied with the child seat.

Risk of serious injury in the event of sudden braking or accident.