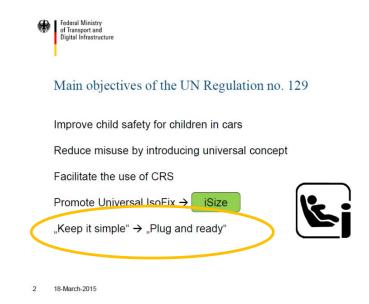

# KEY REGULATORS HAVE EMPHASISED THE PLUG AND PLAY AIMS OF I-SIZE

#### Concrete achievements so far

- i-Size available up to 105 cm
  - Integral belts
  - Up to Q3
- · Side impact protection
  - Fully incorporated
- · 'Universal' plug-and-play approach
  - Achieved through R14 and R16 integration

### Key principle:

An i-Size ECRS is guaranteed to fit in an i-Size seating position without further obligation on the user to check it fits or consult a list.