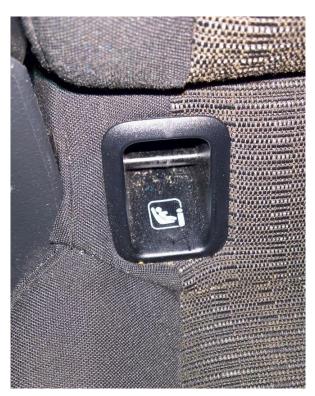

#### **EXAMPLE 1**

i-Size seating position

With storage compartment

Can an i-Size ECRS be used here or not?

#### **EXAMPLE 1**

Handbook confirms car is i-Size, but asks user to consult a list if CRS has a support leg

The floor of your vehicle has storage spaces. Before installing a child seat with a floor support, ensure that

this seat can be correctly installed by consulting the list of compatible vehicles supplied with the child seat.

Risk of serious injury in the event of sudden braking or accident.