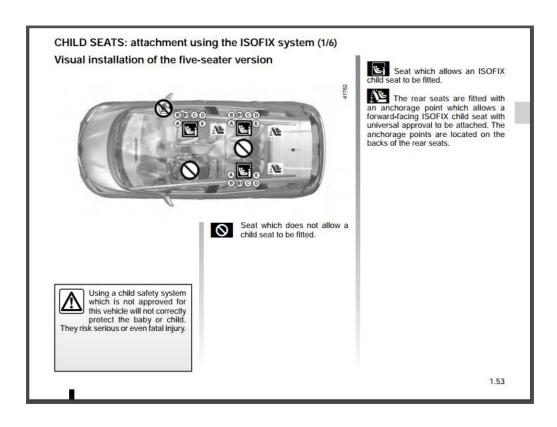

#### **EXAMPLE 1**

i-Size seating position

With storage compartment

Can an i-Size ECRS be used here or not?

#### **EXAMPLE 1**

Handbook confirms car is i-Size, but asks user to consult a list if CRS has a support leg

The floor of your vehicle has storage spaces. Before installing a child seat with a floor support, ensure that

this seat can be correctly installed by consulting the list of compatible vehicles supplied with the child seat.

Risk of serious injury in the event of sudden braking or accident.