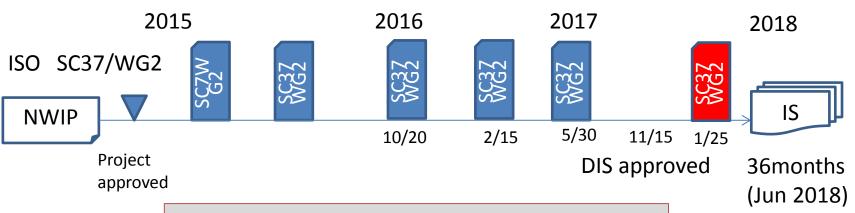

## ISO activity

ISO Doraft International Standard 20762 has been formally approved Nov.15.

DIS voting from 22.Aug. to 13.Nov. 2017

Jan Meeting: WG will propose the FDIS vote

FDIS Voting from Feb. to Apr. 2018 (2months)

We expect to be able to issue IS in June.

NWIP: New Work Item Proposal, CD: Committee Draft,

DIS: Draft International Standard , FDIS Final DIS IS: International Standard