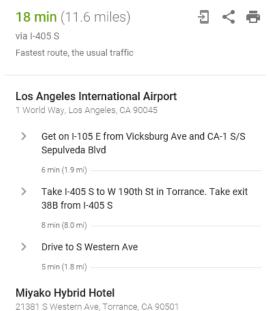

#### From Los Angeles Airport (LAX)

# Directions:

https://goo.gl/maps/RJkH6KSqL1k