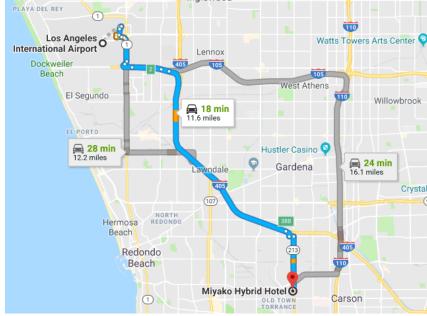

#### From Los Angeles Airport (LAX)

# Directions:

https://goo.gl/maps/RJkH6KSqL1k