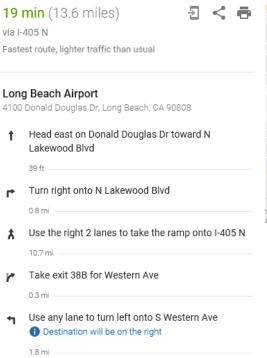

ocation

Miyako Hybrid Hotel 21381 S. Western Ave Torrance, CA 90501 (310) 212-5111

Meeting Rooms: "Nara" and "Kyoto" http://www.miyakohybridhotel.com/



Amy Ryan (310) 291-0949 amy.ryan@toyota.com

Jackie Birdsall (310) 525-7532 jacquelyn.birdsall@toyota.com

Spencer Quong (310) 770-8140 squong@squong.com

#### Parking

Limited free parking is available at the hotel, with street parking options as well.

# **Checking in**

Please have identification ready before entering the meeting room.

#### **Meals**

Coffee will be provided. Dining options are available at and around the hotel within walking distance.

#### **Driving Directions**

Driving times are without traffic.

#### From Los Angeles Airport (LAX)





# Directions:

https://goo.gl/maps/RJkH6KSqL1k

## From Long Beach Airport





#### Directions:

https://goo.gl/maps/8W6gurDZz8q

#### Miyako Hybrid Hotel

21381 S Western Ave, Torrance, CA 90501

## **Nearest Airports**

Los Angeles International Airport (LAX)
Primary airport for international travel
~30 minute drive
www.lawa.org

Long Beach Airport (LGB)
Domestic flights only
~30 minute drive
www.lgb.org

# **Transportation Options**

Taxi
Available at terminals
Approximately \$50 from LAX

## **Shared Shuttle**

www.supershuttle.com www.primetimeshuttle.com Approximately \$30 from LAX

## **Ride Sharing Services**

www.Uber.com www.Lyft.com

Ride share services can currently only drop off at LAX. They are not allowed to pickup passengers

A phone app is needed to make reservations Approximately \$20 from LAX

# **Public Transportation**

Not recommended

### *