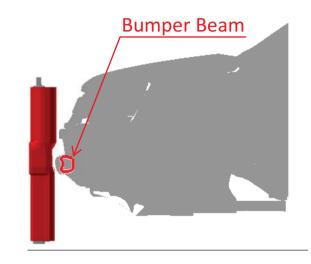

## FlexPLI Test Results Against Larger Vehicte

- American Mid-Size SUV
- Center Impact

Test results

### There was no damage to FlexPLI after a test