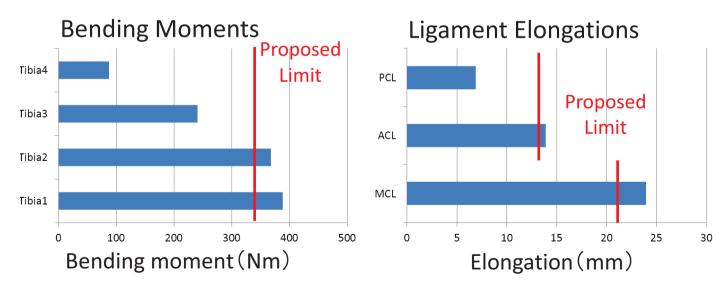

/li> </ul> | <ul> <li>WG Question</li> <li>Would be helpful<br/>if labs could test<br/>aggressive points<br/>on larger vehicles to<br/>see how well<br/>FlexPLI holds up</li> </ul> |
|                                                               |                                                                                |                                                                                                                                                                                                   |                                                                                                                                                                        |

## FlexPLI Test Results Against Larger Vehicte

- American Mid-Size SUV
- Center Impact



Test results



### There was no damage to FlexPLI after a test