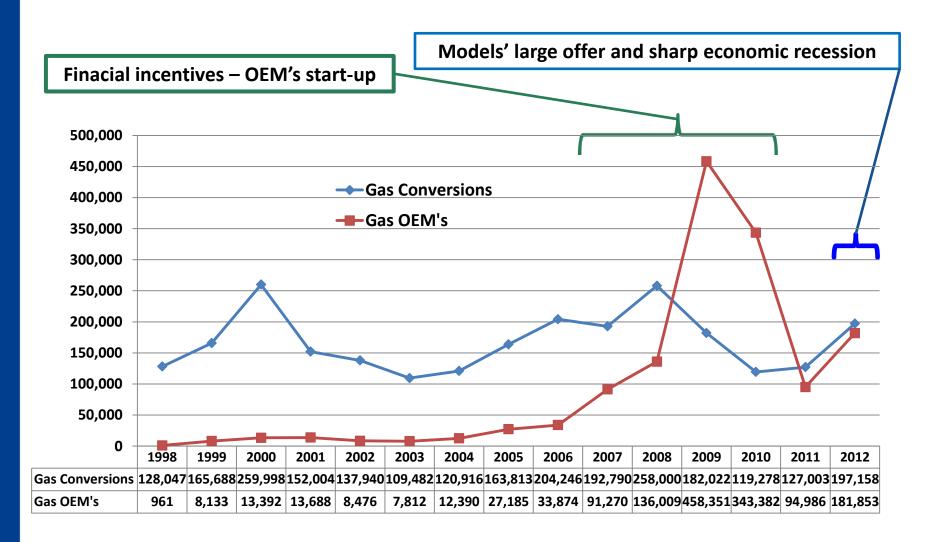

## Italy - Gaseous fuels success story

### OEM's - A profitable commercial choice