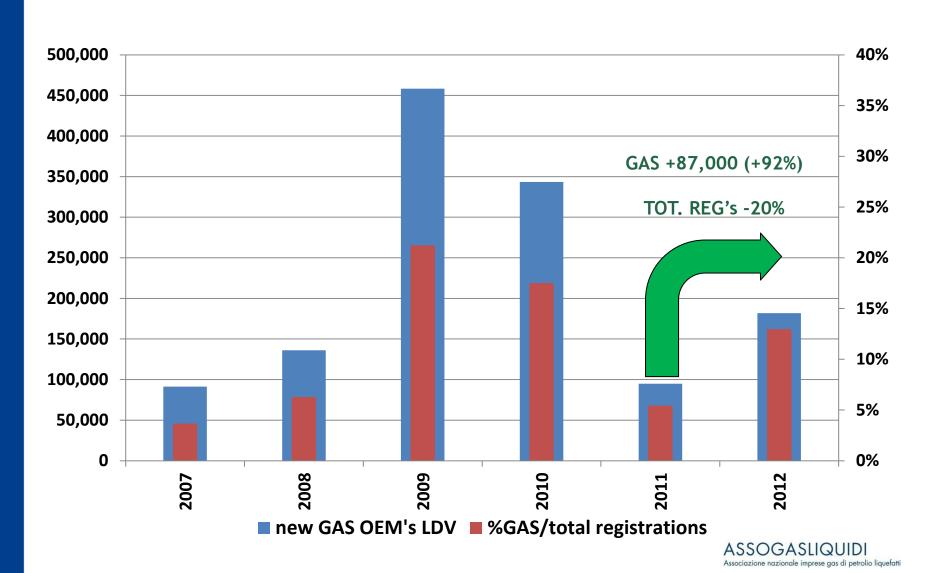

GFV Session 25th Rome, 13-14 March 2013

# «LPG and CNG market in Italy»

Salvatore Piccolo, Autogas Group Secretary Assgasliquidi/Federchimica

## Italy - Gaseous fuels success story



### OEM's - A profitable commercial choice



# Conversions after type-approval (petrol) and before registration

Figures and %out of total gas registrations



#### **Notes:**

- ✓ Operation

   initially used by
   Car Makers to
   enter the market
   (authorization
   by Car Maker
   required by law)
- ✓ Declining

   phenomena –
   rapid switch to
   European type approval

# From a commercial choice to a strategic solution

Average CO2 emissions from car fleet sold yearly (Reg. EC 443/2009)
Trends by country



# Car fleet and consumption



# Law s.c. «Growth» n. 134/2012 Incentives for «low overall emissions» vehicles LPG, CNG, biofuels, electric and hybrid CO2<120gr/km

|                      | RANGE 1