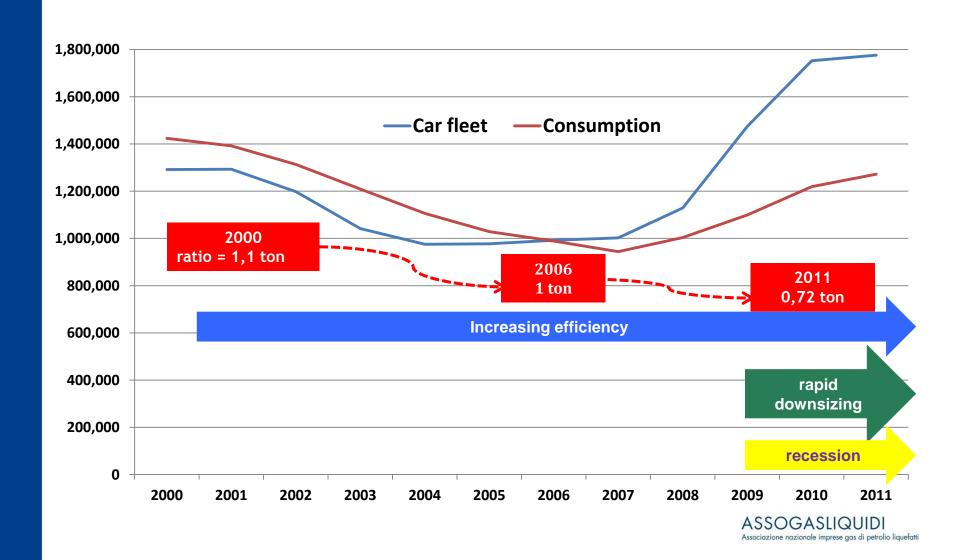

GFV Session 25th Rome, 13-14 March 2013

# «LPG and CNG market in Italy»

Salvatore Piccolo, Autogas Group Secretary Assgasliquidi/Federchimica

## Italy - Gaseous fuels success story



### OEM's - A profitable commercial choice



# Conversions after type-approval (petrol) and before registration

Figures and %out of total gas registrations



#### **Notes:**

- ✓ Operation

   initially used by
   Car Makers to
   enter the market
   (authorization
   by Car Maker
   required by law)
- ✓ Declining

   phenomena –
   rapid switch to
   European type approval

# From a commercial choice to a strategic solution

Average CO2 emissions from car fleet sold yearly (Reg. EC 443/2009)
Trends by country



# Car fleet and consumption



# Law s.c. «Growth» n. 134/2012 Incentives for «low overall emissions» vehicles LPG, CNG, biofuels, electric and hybrid CO2<120gr/km

|                      | RANGE 1                                                                                                                                                 | RANGE 2                                                                                                             |               | RANGE 3                                             |       |
|----------------------|---------------------------------------------------------------------------------------------------------------------------------------------------------|---------------------------------------------------------------------------------------------------------------