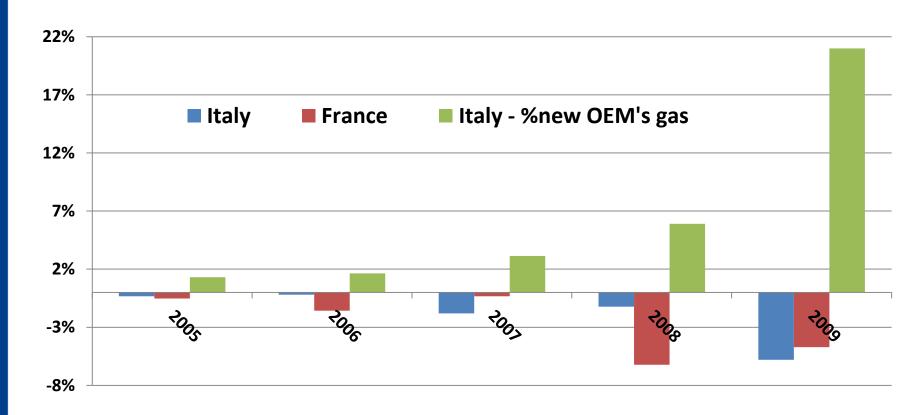

# From a commercial choice to a strategic solution

Average CO2 emissions from car fleet sold yearly (Reg. EC 443/2009)
Trends by country