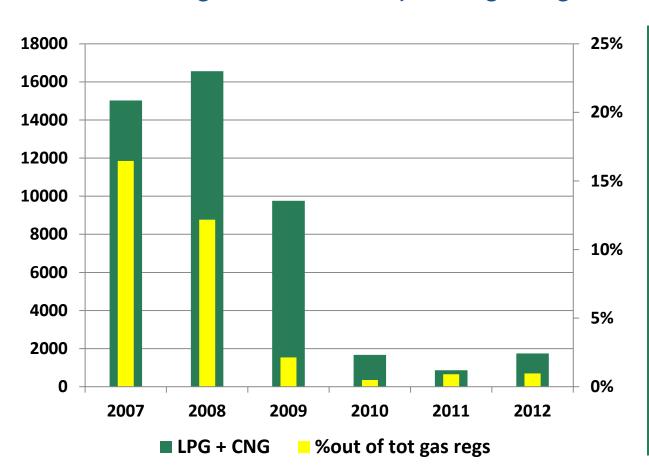

# Conversions after type-approval (petrol) and before registration

Figures and %out of total gas registrations

#### **Notes:**

- ✓ Operation

   initially used by
   Car Makers to
   enter the market
   (authorization
   by Car Maker
   required by law)
- ✓ Declining

   phenomena –
   rapid switch to
   European type approval