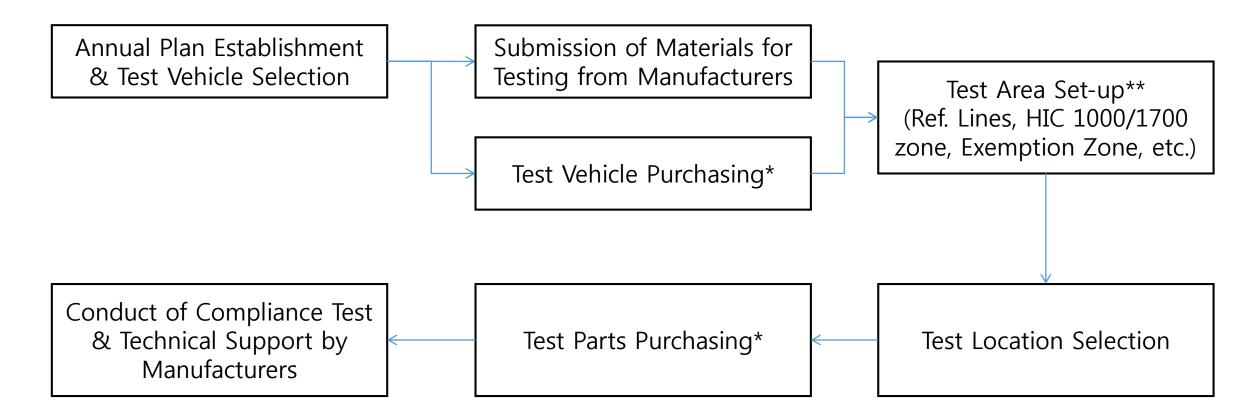

## Summary of Compliance Test Procedure for Pedestrian Protection (Korea)

- \* : For imported vehicles, information for purchasing parts should be provided before, so the parts can be purchased with the test vehicle in principle (parts may be purchased after test location selection if necessary), (2018 compliance test)
- \*\* : Test area is highly recommended to be marked by manufacturers and reviewed by KATRI (in case that importers want KATRI to mark the test area, they must provide the data which help KATRI mark physically and practically)
- X Detailed description of Self Certification System and Compliance Investigation in the Republic of Korea is on WP29 Blue Book.