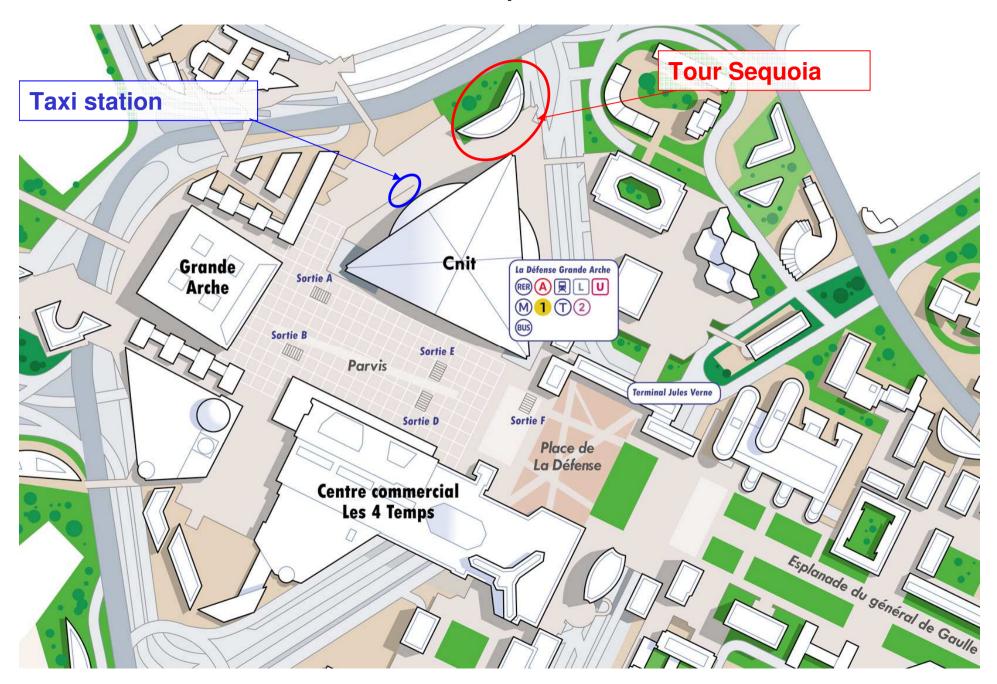

## Access to Tour Séquoia in La Défense

## To Tour Séquoia :

From the RER or metro station, take exit A or B dome and 2 escalators take you outside on the forecourt of La Défense.

You are facing the Grande Arche.

Walk on the right of the Grande Arche, down to the Pouce statue, the tower is 50 meters behind

Note: Taxi station near the Pouce statue