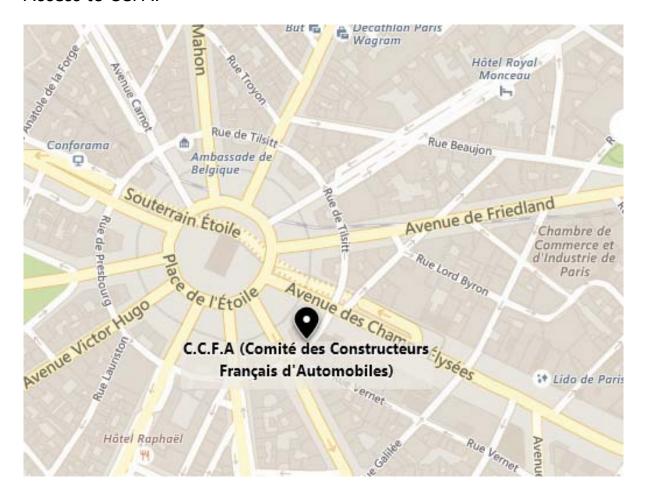

#### Access to CCFA:

#### Address:

2 Rue de Presbourg 75008 Paris

access by RER, line A, exit "Charles de Gaulle - Etoile", or metro line 1, 2 or 6, exit "Charles de Gaulle - Etoile"