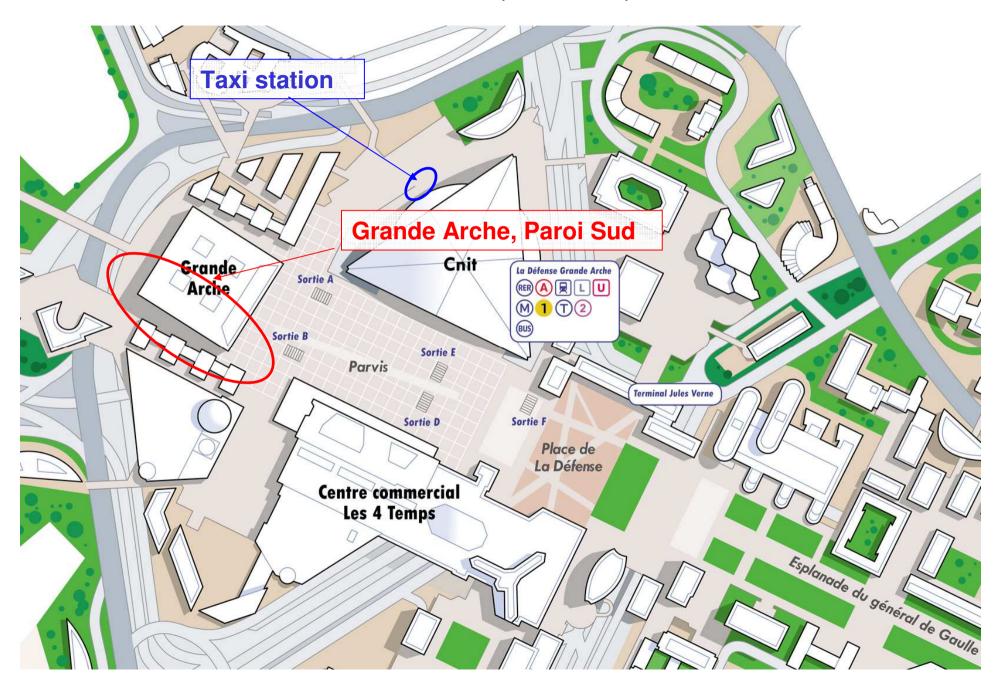

## Access to Grande Arche, Paroi sud, in La Défense

### To Grande Arche, Paroi Sud:

From the RER or metro station, take exit A or B dome and 2 escalators take you outside on the forecourt of La Défense.

You are facing the Grande Arche. Take the steps, entry is on your left

Note: Taxi station near the Pouce statue