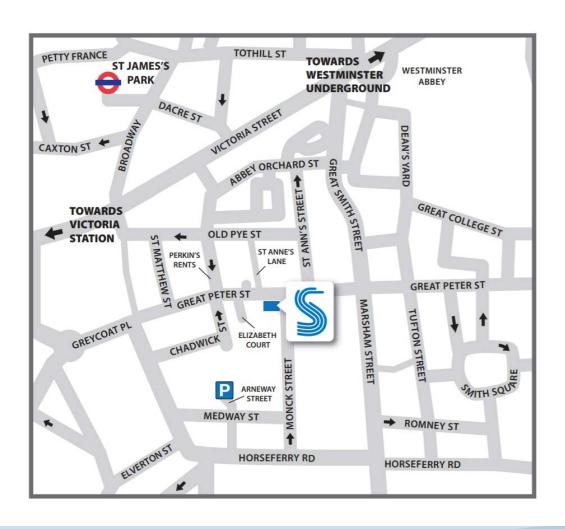

## **Buses**

Several routes stop on Marsham Street and Horseferry Road, both within two minute's walk from SMMT's office.

## **National Rail**

The SMMT office is a 10-15 minute walk from London Victoria Station.

## **London Underground**

The SMMT office is accessible from St James's Park (Circle and District lines – five minute walk), Victoria (Circle, District and Victoria lines – 10-15 minute walk) and Westminster (Circle, District and Jubilee lines – 10-15 minute walk).

## Car

There is **no parking** available at SMMT's office at Great Peter Street. The nearest car park is located on Arneway Street (SW1P 2TX).

Please note, Great Peter Street is within the Congestion Charge zone.