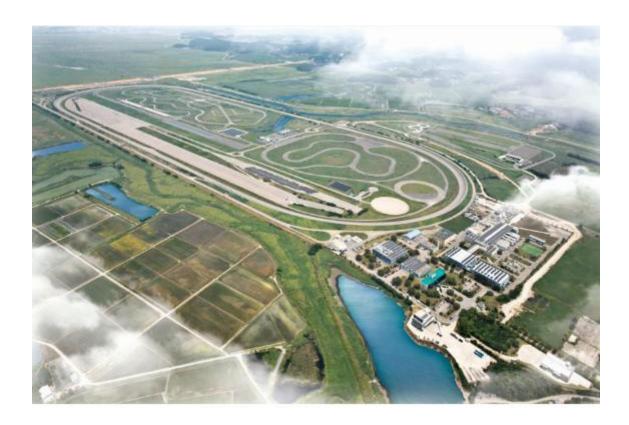

## KATRI Tour(Oct. 5)

| Time          | Contents                                      | Note |
|---------------|-----------------------------------------------|------|
| 14:00 - 15:00 | Move to KATRI by chartered bus                | Move |
| 15:00 - 15:30 | Introduction, Tea time with director of KATRI |      |
| 15:30 - 15:40 | Taking a commemorative photograph in KATRI    |      |
| 15:40 - 16:10 | Tour the Proving Ground in KATRI by bus       | Tour |
| 16:10 - 16:20 | Move to Test facilities in KATRI by bus       | Move |
| 16:20 - 16:50 | Tour the Test cells in KATRI by walk          | Tour |
| 16:50 - 17:00 | Break Time (in Motorcycle Test Cell)          |      |
| 17:00 - 18:00 | Return to Hotel by chartered bus              | Move |