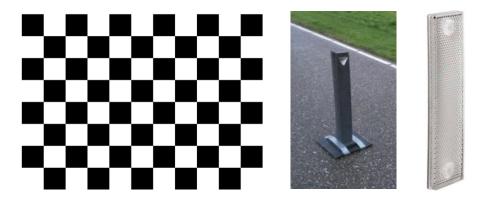

# Suggestion

 Ad checker board diagram, radar reflector and lidar reflector or prism to road works and barriers.