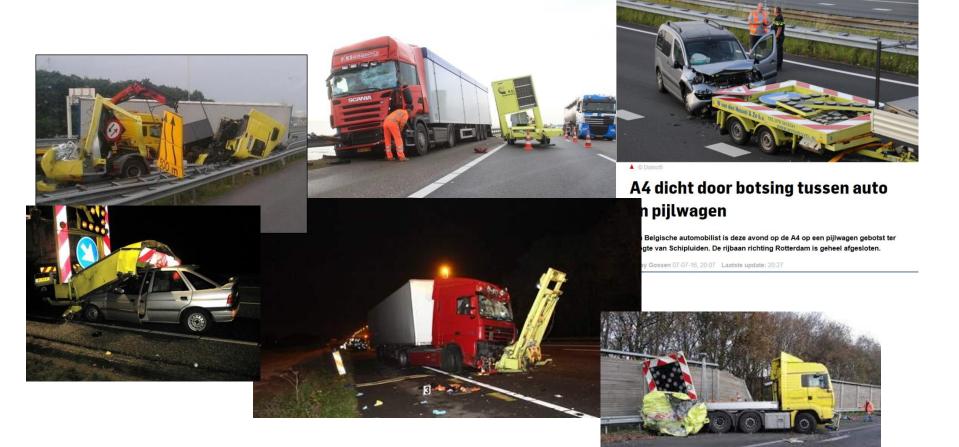

# Results AEBS recognition of Road works 2017

- Road works are not recognised at 40 meters
- How about the recognition of vehicles other than the sedan personal car?

# Road works: improvement

 Previous model was not recognised, new model with bigger flat plate is better recognised.