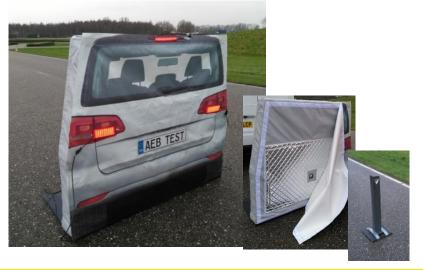

## Video 1: AEBS and Road works

- From interviews (30) and Questionnaire we learned that the majority of truck drivers expect that their AEBS system can recognise Road works
- Tests showed differently

# Results AEBS recognition of Road works 2017

- Road works are not recognised at 40 meters
- How about the recognition of vehicles other than the sedan personal car?