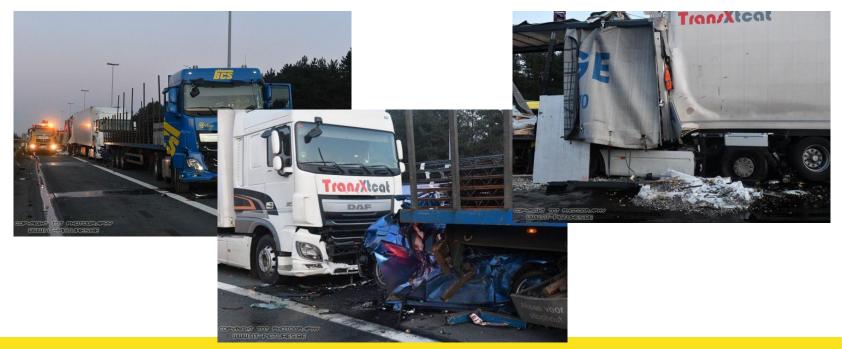

# Video 2: AEBS and truck combinations, new TMA

### Results

Large variation in recognition

79% to 21%

Average:48%