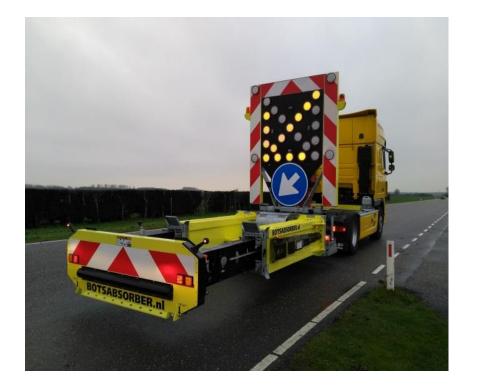

# Video 2: AEBS and truck combinations, new TMA

# Road works: improvement

 Previous model was not recognised, new model with bigger flat plate is better recognised.