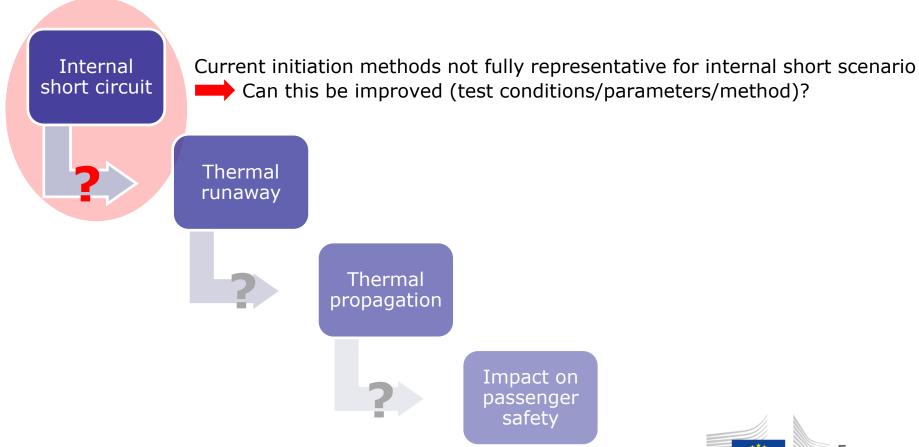

# The European Commission's science and knowledge service

Joint Research Centre

# **JRC input for Action item 2**

'All members identify specific questions in the white paper to contracting parties for agreement in order to continue with research'

December 2018



## Thermal propagation test scenario

#### **Key questions:**

- (1) Are we trying to assess the effect of internal short circuit of a single cell on a pack (i.e. scenario specific)?
- (2) Are we trying to assess the effect of thermal runaway on a pack regardless the cause of thermal runaway?



## For short circuit scenario:





### **Stay in touch**



EU Science Hub: ec.europa.eu/jrc



Twitter: @EU\_ScienceHub



Facebook: **EU Science Hub - Joint Research Centre** 



LinkedIn: Joint Research Centre



YouTube: **EU Science Hub**