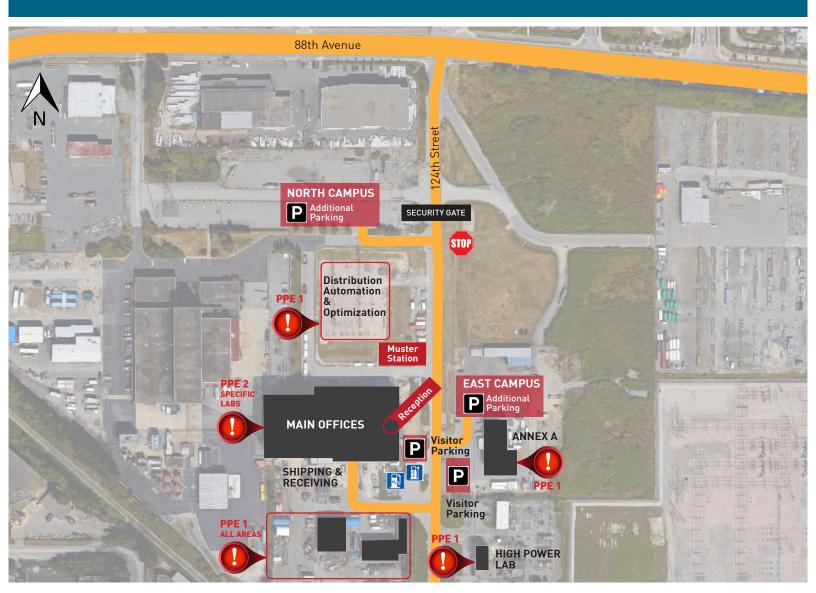

## **Visitors Information**

Please review Powertech's details for parking.

- Visitor Parking can be found beside the reception area on the east side of the building as well as the south east side of the road. See map for details.
- Additional parking can be found on the east side
  of the campus in front of the Annex A building, as
  well as the north side of the campus behind the
  Distribution Automation & Optimization area.

Upon arrival please **sign in** at Reception and obtain your visitor's **badge**. You are required to **wear** your badge at all times.

- Reception and shipping & receiving are open from
   7:00 a.m. to 5:00 p.m., Monday Friday
- If you plan to arrive outside of reception hours, please ensure that you have the phone number to contact the employee you are meeting.

If the gate is closed upon arrival, call Security Command Centre, 1.877.311.8611, to gain access to the site. If the gate is closed when leaving, stop your vehicle at the stop sign and the gate will automatically open. **Gate, EV charging & H<sub>2</sub> fueling station hours** - 6:30 a.m. - 6:00 p.m., Monday - Friday.

**PPE 1** - hard hat, steel toe boots, reflective vest, safety glasses. **PPE 2** - safety glasses (provided)

### Additional Information:

Please observe any **restricted areas and/or warning signs**. Active test areas can be hazardous and safety is our number one priority.

In case of emergency, the **muster location** is outside the building on the **S.E. corner** of Distribution Automation & Optimization.

Please note that **confidentiality** is very important to us. Photographs on the Powertech campus are **prohibited** unless explicitly permitted by a Powertech employee.