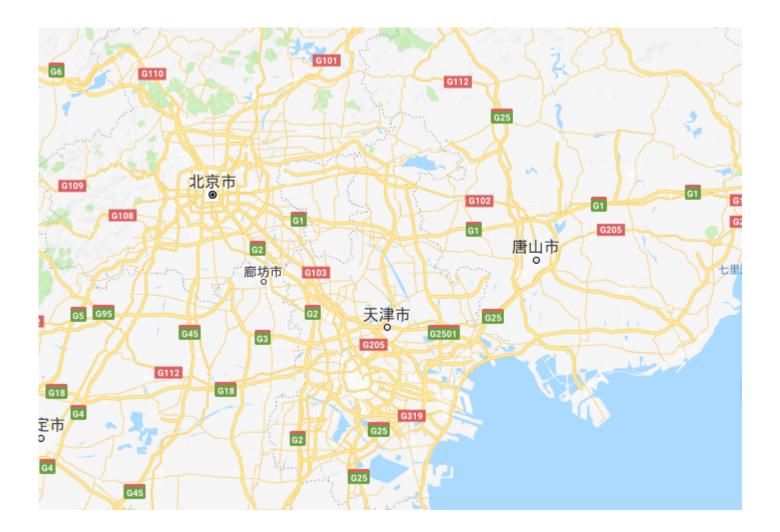

# Tianjin

# Tianjin

- 15M population
- 137km and 30 min from Beijing
- Tianjin Binhai Int'l airport
- Most airlines to Beijing, then transfer to Tianjin by bus, CRH.
- Three big railway stations, Tianjin, Tianjin west, Tianjin south.