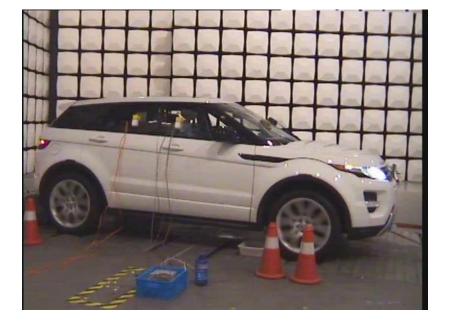

#### **Todays Testing**

- Picture shows today's whole vehicle RF immunity test
  - Shielded chamber
  - Dynamometer
  - Tested with key functional systems operating
- How to extend test for autonomous vehicles?
  - Autonomy relies on multiple complementary sensor technologies (camera/lidar/radar)
  - Sensor data fused and objects created/tracked
  - Plausibility checking; artificial intelligence