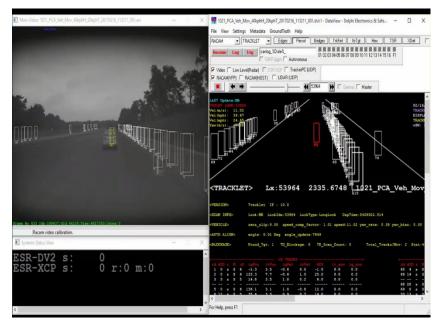

#### **Todays Testing**

- Picture shows today's whole vehicle RF immunity test
  - Shielded chamber
  - Dynamometer
  - Tested with key functional systems operating
- How to extend test for autonomous vehicles?
  - Autonomy relies on multiple complementary sensor technologies (camera/lidar/radar)
  - Sensor data fused and objects created/tracked
  - Plausibility checking; artificial intelligence

#### Future Testing – Autonomous sensing mode

- Proposed new testing mode
  - Vehicle in EMC chamber 0 kph wheel speed
  - Various physical objects around vehicle in EMC chamber
  - Monitor object data that is reported to the vehicle from fused sensor data
  - Verify that object data not affected by RF Immunity

#### Future Testing – Autonomous sensing mode

- Autonomous actuation modes
  - Test the primary motion control actuators of the vehicle
  - Cruise control mode powertrain actuation system
  - ABS tests braking actuation system
  - These test modes are virtually the same as today's test modes
  - Verify that actuation systems not affected by RF Immunity