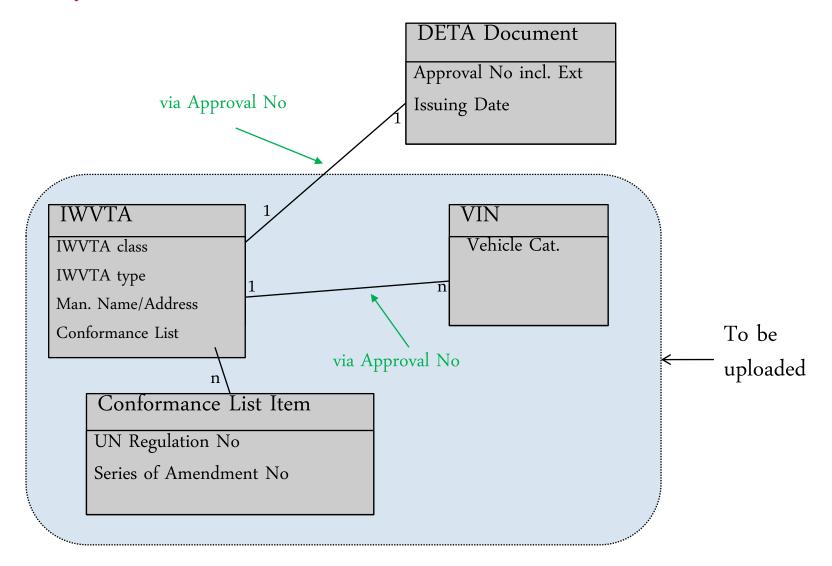

## DETA – DoC

## Necessary entities

DETA – DoC VIN Upload

- Upload of VINs for IWVTA
- Additionally IWVTA data needed for DoC

 $\rightarrow$  Upload as XML

→ DETA checks data, reports inconsistencies