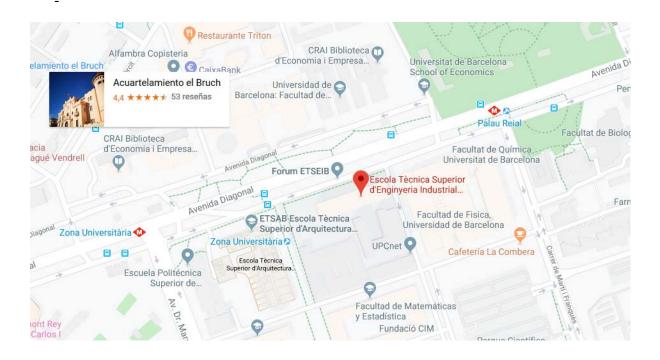

## <u>Meeting location</u>: ETSEIB (Barcelona School of Industrial Engineering), <u>https://etseib.upc.edu/en</u>

Address: Av. Diagonal, 647. 08028 Barcelona

## How to get to ETSEIB

- From Barcelona City Center: Take metro Line 3 (direction Zona Universitaria) and get off in stop Palau Reial and walk 3 minutes to ETSEIB
- From the Airport: Take metro Line L9S (stops on both terminals T1 and T2) and get off in stop Zona Universitaria and walk 5 minutes to ETSEIB