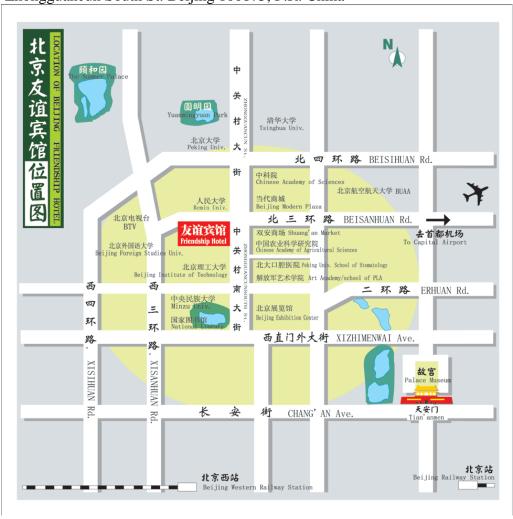

#### Location of and directions to Beijing Friendship Hotel 1 Zhongguancun South St. Beijing 100873, P.R. China

■ Layout of Beijing Friendship Hotel

**Room rate for reference of Beijing Friendship Hotel (RMB)** one breakfast included

### ■ Traffic route

| Destination        |                                       | Distance | Route                                                                                                                                                                                                                                      |
|--------------------|---------------------------------------|----------|--------------------------------------------------------------------------------------------------------------------------------------------------------------------------------------------------------------------------------------------|
| Airport            | From Beijing<br>International Airport | 33Km     | <ol> <li>Shuttle Bus Line 4 (Directly), Friendship Hotel Stop</li> <li>Airport Express, San Yuanqiao Station → Subway</li> <li>Line 10, Haidian Huangzhuang Station → Subway</li> <li>line 4, RenMin University station, D exit</li> </ol> |
| Railway<br>station | From Beijing South<br>Railway Station | 16km     | Subway Line 4 (Directly), RenMin University Station, D exit                                                                                                                                                                                |
| Center<br>of city  | To Tian An Men<br>Square              | 13Km     | Subway Line 4, RenMin University Station → Subway Line 1, Tian An Men West/East Station                                                                                                                                                    |

| Center<br>of city | To Wang Fu Jing  | 13Km | Subway Line 4, RenMin University Station $\rightarrow$ Subway Line 1, Wang Fu Jing Station |
|-------------------|------------------|------|--------------------------------------------------------------------------------------------|
| Interests         | To Summer Palace | 9Km  | Subway Line 4, RenMin University Station $\rightarrow$ Subway Line 4, Bei Gong Men Station |