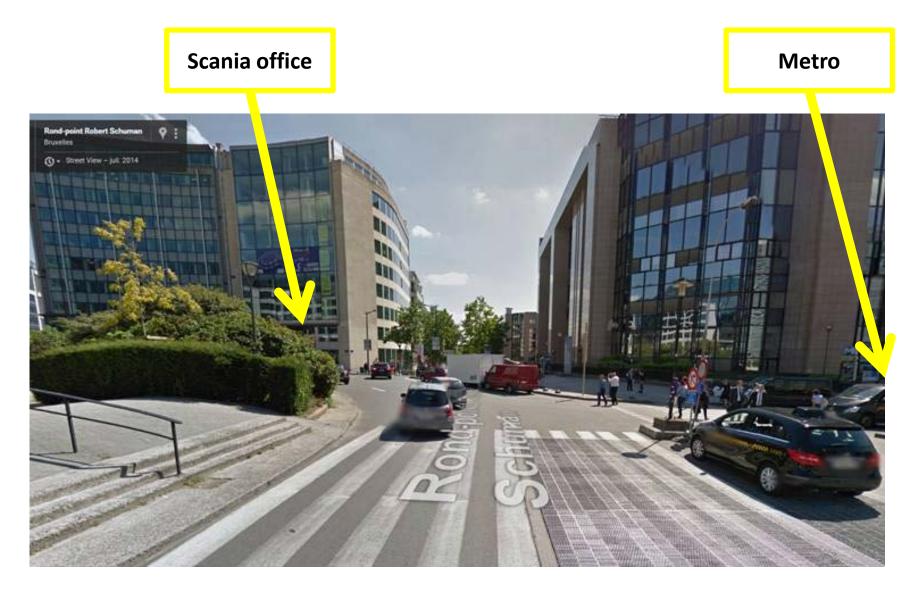

 We are situated just outside the metro station across the street – exit Rue Froissart – the office is above the KBC Bank, 2<sup>nd</sup> floor (arrow on left)