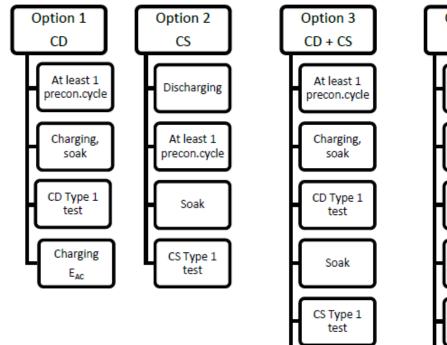

## Figure A8/1

Possible test sequences in the case of OVC-HEV testing

Charging

EAC

Possible test sequences in the case of OVC-HEV testing

test

- During Soak and RESS charging, no pre-condition action should be initiated by user.
- CD & CS Type 6 test require auxiliary devices switched on.