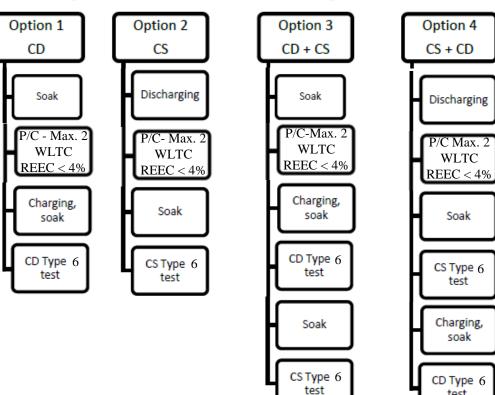

## Figure A8/1

Possible test sequences in the case of OVC-HEV testing

Charging

EAC

Possible test sequences in the case of OVC-HEV testing

test

- During Soak and RESS charging, no pre-condition action should be initiated by user.
- CD & CS Type 6 test require auxiliary devices switched on.