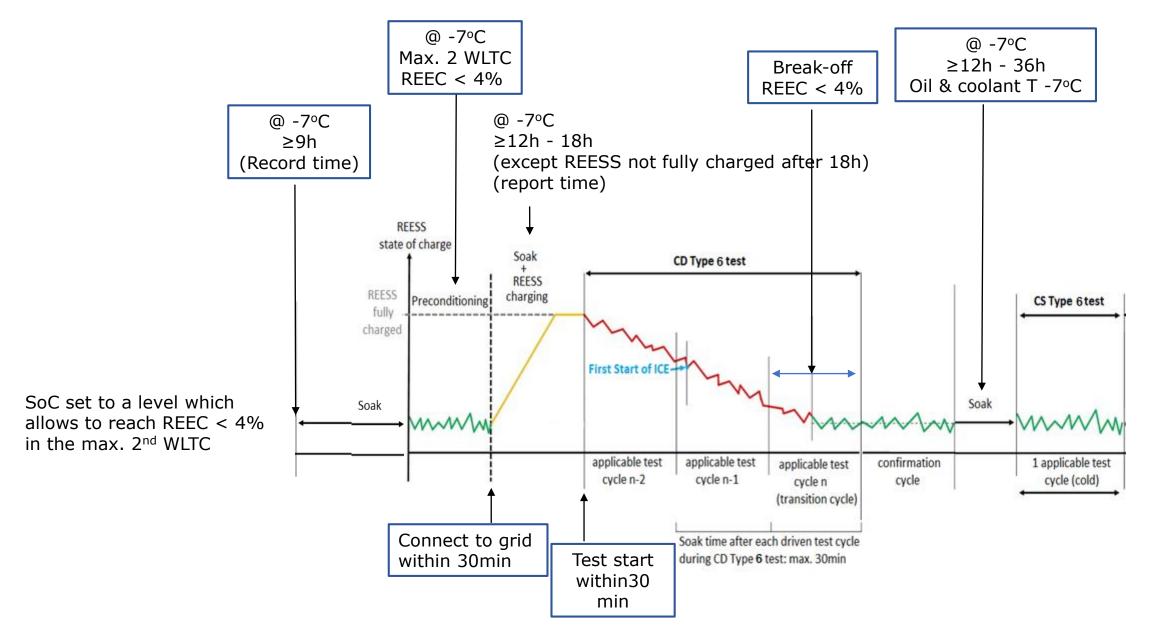

## OVC-HEV test sequence proposal JRC

Sustainable Transport Unit, Energy Transport & Climate 7<sup>th</sup> January 2020

- CD & CS Type 6 test require auxiliary devices switched on
- During Soak and RESS charging, no pre-condition action should be initiated by user