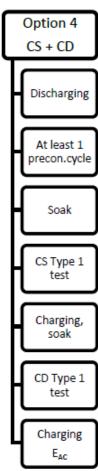

## Figure A8/1

Possible test sequences in the case of OVC-HEV testing

Charging

EAC

Possible test sequences in the case of OVC-HEV testing

test

- During Soak and RESS charging, no pre-condition action should be initiated by user.
- CD & CS Type 6 test require auxiliary devices switched on.