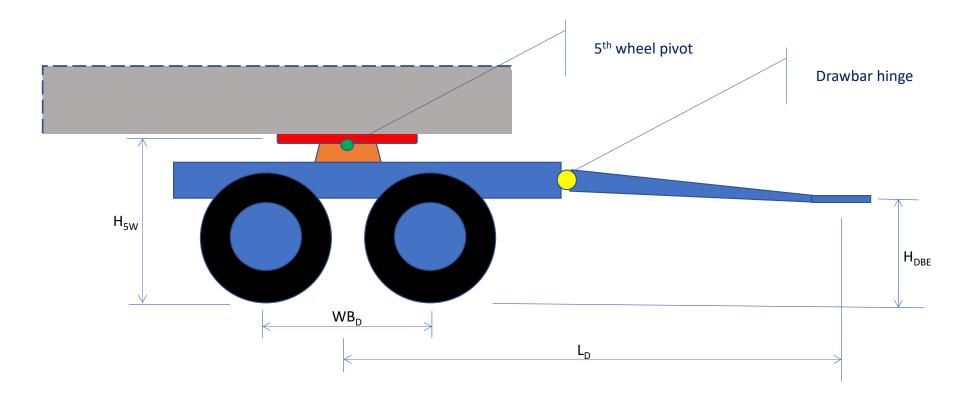

# Hinged drawbar dolly with semi-trailer

This dolly is with limited pitching constraint thanks to 5<sup>th</sup> wheel pivot axle, drawbar hinge and a short wheelbase, WB<sub>D</sub>.

2019-12-30

#### Hinged drawbar dolly with semi-trailer