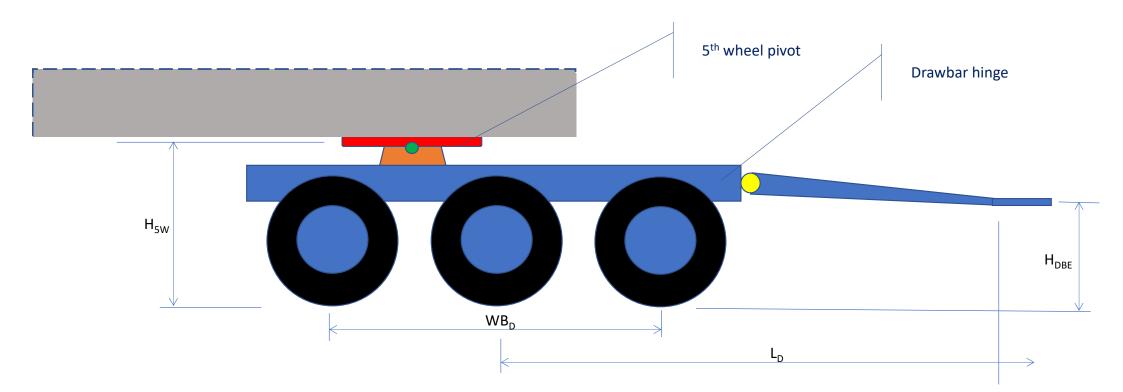

#### Hinged three axle drawbar dolly with semi-trailer

This dolly is with some pitching constraint due to long wheelbase,  $WB_D$ . Moving the 5<sup>th</sup> some distance aft could balance a braking pitching moment.

### Hinged three axle drawbar dolly with semi-trailer

This dolly is with some pitching constraint due to long wheelbase,  $WB_D$ . Moving the 5<sup>th</sup> some distance aft could balance a braking pitching moment.