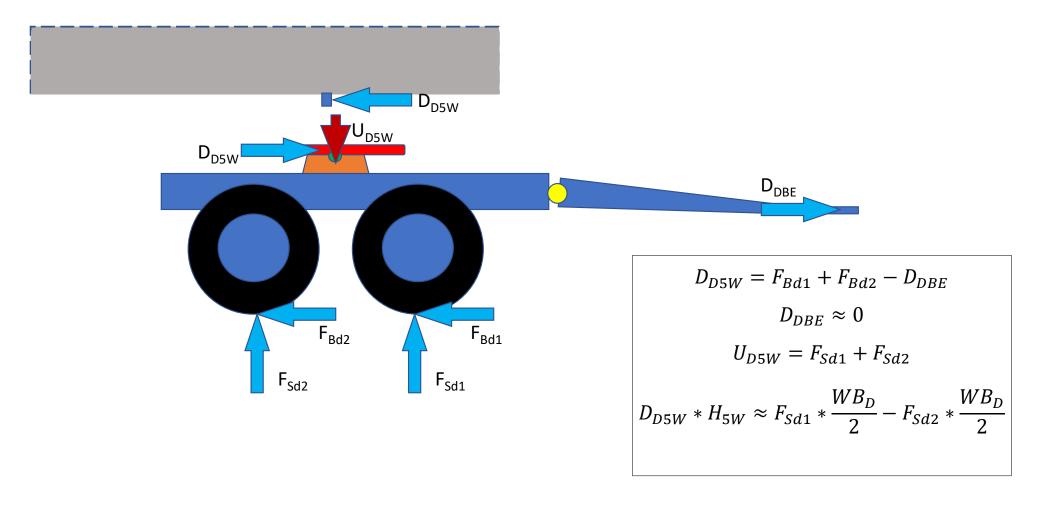

# Hinged drawbar dolly with semi-trailer

This dolly is with limited pitching constraint thanks to 5<sup>th</sup> wheel pivot axle, drawbar hinge and a short wheelbase, WB<sub>D</sub>.

2019-12-30

#### Hinged drawbar dolly with semi-trailer