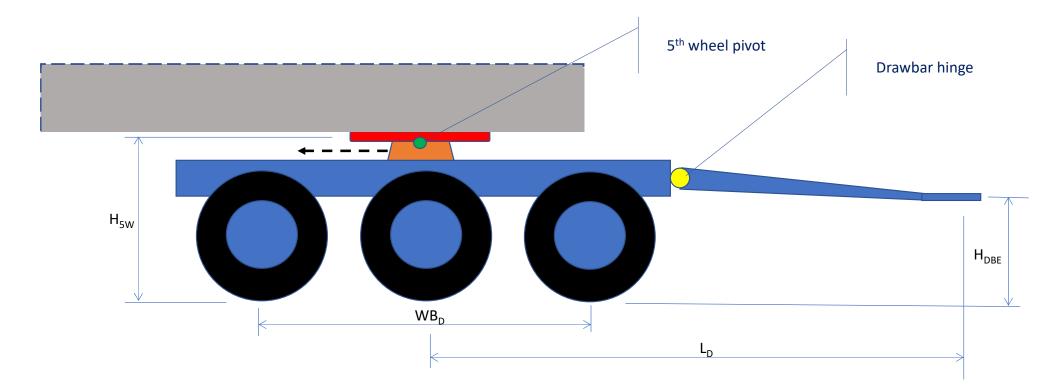

#### Hinged three axle drawbar dolly with semi-trailer

This dolly is with some pitching constraint due to long wheelbase,  $WB_D$ . Moving the 5<sup>th</sup> some distance aft could balance a braking pitching moment.

### Hinged three axle drawbar dolly with semi-trailer

This dolly is with some pitching constraint due to long wheelbase,  $WB_D$ . Moving the 5<sup>th</sup> some distance aft could balance a braking pitching moment.