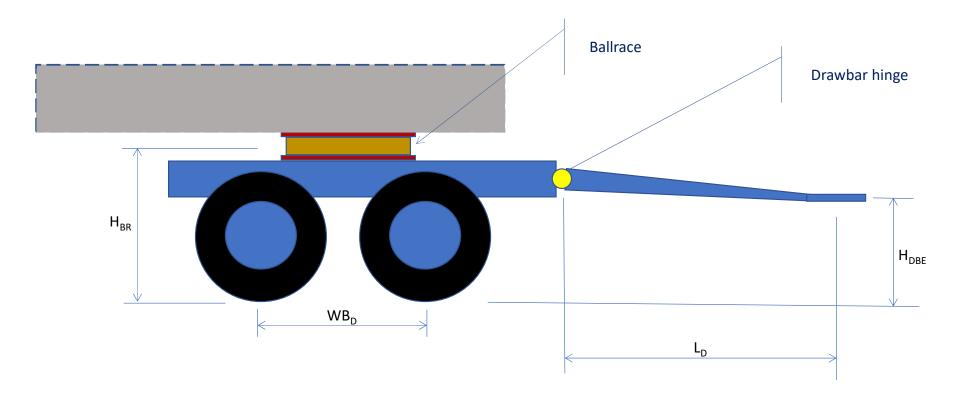

## Forward axle group of full trailer

# This forward axle group is fully pitching constrained to the trailer frame through the ball race

2019-12-30