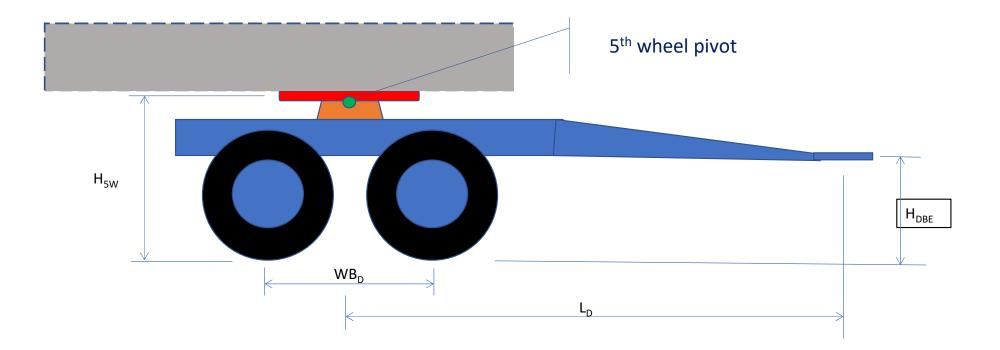

## Rigid drawbar dolly with semi-trailer

This dolly is partially pitching constrained through the rigid drawbar

#### Rigid drawbar dolly with semi-trailer